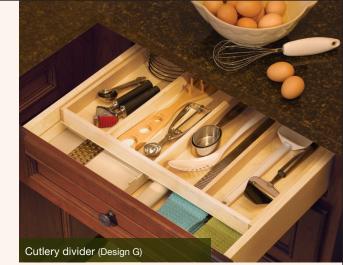

Offset sides

Eased edge front and

back, bull-nosed sides

Walnut

1/8" Routed edge (except outside front edge)

Custom cabinetry is not only measured by quality materials and construction, but also by the organizational attributes they offer. Divide, organize and accessorize with Conestoga's comprehensive drawer box program. We offer options to maximize storage space while keeping you on schedule; shipping complete orders in 8 days or less, guaranteed.

## **Options and Accessories**

Spice tray insert

Knife block insert

Pull-out tray

Hand pull

Bread box top routing

Private label logo