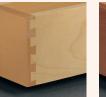

## **Drawer Boxes**

Classic English dovetail construction is the essence of Conestoga's custom drawer box program, and that's just the beginning. Beautiful hardwood selections are protected with a durable, clear satin finish to ensure lasting beauty. Custom sizes, combined with functional organization options, make our dovetail drawer boxes the smart choice for today's cabinetmaker.

## Beautifully handcrafted dovetail drawer boxes.

- Standard species offering includes Natural Birch, Soft and Hard Maple
- Available in 10 additional special order species
- Six top edge profiles to choose from
- Machining options to accept the most popular undermount drawer hardware