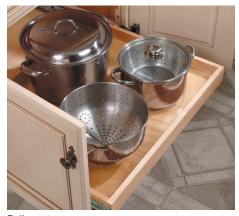

## **Options and Accessories**

Spice tray insert

Knife block insert

Pull-out tray

Hand pull

Bread box top routing

Private label logo