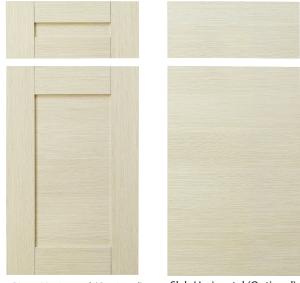

5-Piece Horizontal (Optional)

Slab Horizontal (Optional)

# **Vogue Finishes**

Fresno Glacial (16N)

Roble Aurora (98V)

Roble Azabache (75V)

Roble Colorado (97V)

Slab Door 3-Piece Door

5-Piece Door