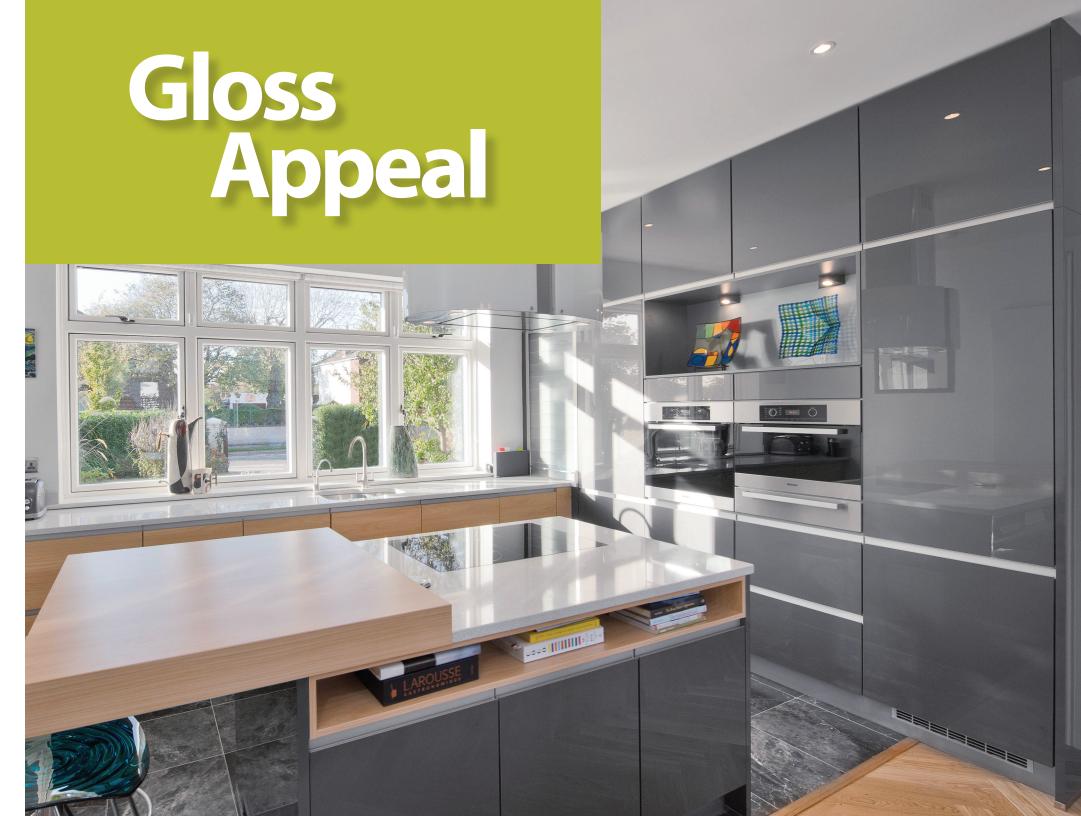

# **Doors Styles and Colors**

Brilliant glassy-gloss looks to appeal to lovers of the sleek, the contemporary, and the highly durable. The Synchronicity High Gloss Program includes PET and UV Lacquer options, both of which shine at a gloss level of 90%. And PET-G, our innovative glass-like European material achieves an astonishing 95% gloss level. But no matter the gloss level desired, Synchronicity offers gloss appeal that's highly scratch, heat, chemical and UV resistant to enable this collection to shine on and on and on. Here are a few finishing options.

# **High Gloss Finishes**