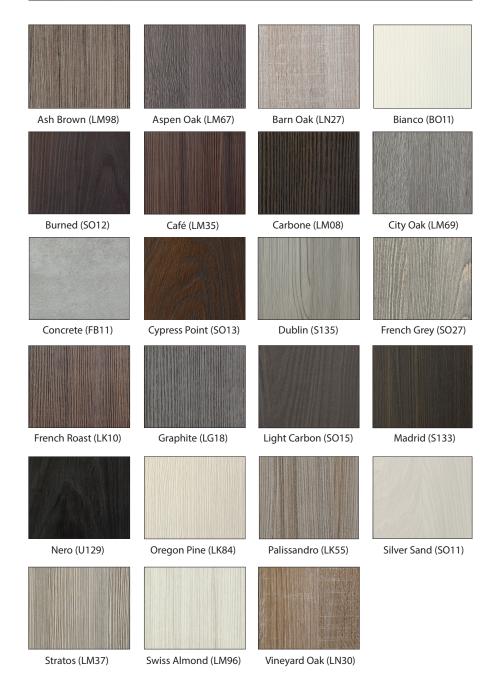

ALTERNATIVE MATERIALS COLLECTION

# Terrific Textures

Textures like never before, featuring some of the most aggressive in the industry. Deep and dramatic linear grain patterns with registered and indexed texture



Strata TTS Door Designs





5-Piece Horizontal (Optional)

Slab Horizontal (Optional)

# **Strata Finishes**



# **Complimentary Products**



Rolls of matching edgeband in all TTS colors as well as stainless steel.



Mouldings available include Scribe, L-Moulding and a Narrow Overlay Filler. Available in most Strata colors, mouldings are the finishing touch for your project.



Strata range hood designs provide stylish looks for both contemporary and transitional kitchens.

Available in most colors for the perfect kitchen focal point.

# **Sequential Grain Matching**



Sequential Grain Match available in Slab design. Vertical or horizontal (shown) grain orientation is available.

Discover what's in Vogue in the world of wood alternative materials. Vogue Thermally Textured Surfaces (TTS) are similar in general appearance to the Strata program but with a less aggressive embossed texture and is o