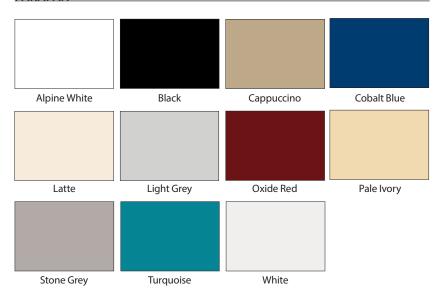

is the order of the day, let Conestoga's Aluminum Accent Door Collection shine the light...with choices aplenty! Whether it's the subtlety of a natural aluminum finish or the sleek modern look of brushed stainless steel – in combination with tempered glass, backpainted glass or Parapan® panel options – you can let your true contemporary design expression shine through...even perfectly matching your appliance selections. And why not push your creativity further with a framing selection that includes Black, Brushed Stainless Steel, Natural Aluminum, Oil Rubbed Bronze, White, Chrome, and Arctic Gold finishes... paired with an assortment of complementary knobs and pulls, of course.

# **Enlightened Appeal**

# Frame Styles



# **Insert Options**







Reeded



Satin



Smoked

## PARAPAN®



Parapan® inserts are ideal paired with Aluminum Frame Doors for a host of rooms. In your home kitchen and bath or hospitality and medical applications this smooth, non-porous acrylic material is colorfast and UV-resistant. Whether you are filling a room or using the glossy finish for a focal point in a room, selecting which color option for your design may be the most difficult decision.

# **Backpainted Glass**



Backpainted glass is tempered, low-iron glass that provides brightness and color fidelity when utilized in your design. Providing a unique and modern element to your home, backpainted glass inserts are non-porous which help cut down on germs and bacteria, while being easy to clean. Available in multiple colors, each is offered in high gloss or a matte sheen.



The ultimate in