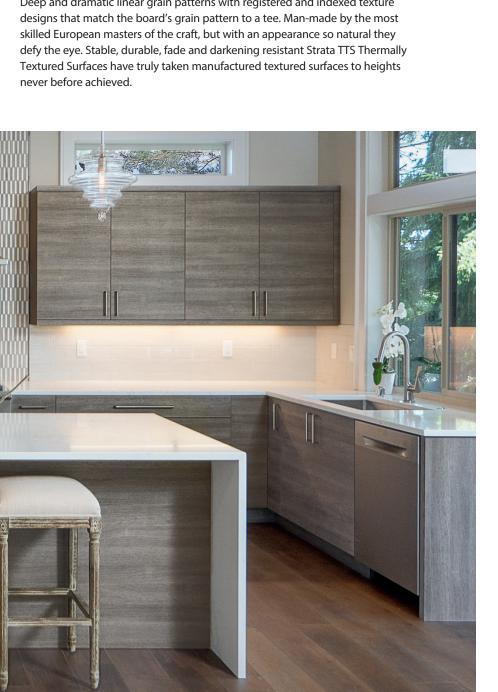

# Terrific Textures

Textures like never before, featuring some of the most aggressive in the industry. Deep and dramatic linear grain patterns with registered and indexed texture

Strata TTS Door Designs

# **Sequential Grain Matching**

Sequential Grain Match available in Slab design. Vertical or horizontal (shown) grain orientation is available.

Discover what's in Vogue in the world of wood alternative materials. Vogue Thermally Textured Surfaces (TTS) are similar in general appearance to the Strata program but with a less aggressive embossed texture and is offered at a more sensitive price point. The Vogue palette includes four distinctive, gorgeous colors and features an antibacterial surface, making it the perfect material for kitchens, baths, school environments, medical offices and more.