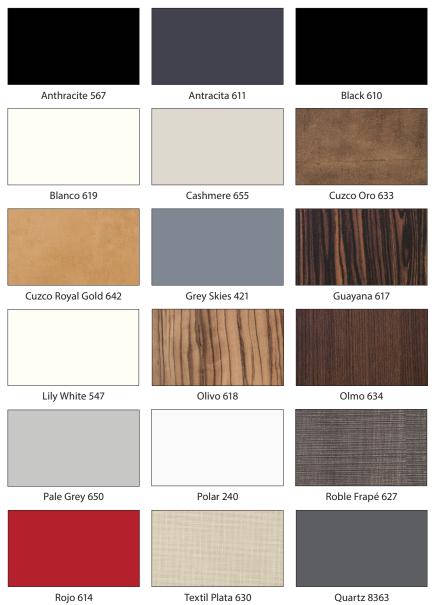

# **Vogue Finishes**

Fresno Glacial (16N)

Roble Aurora (98V)

Roble Azabache (75V)

Roble Colorado (97V)

Slab Door 3-Piece Door

5-Piece Door