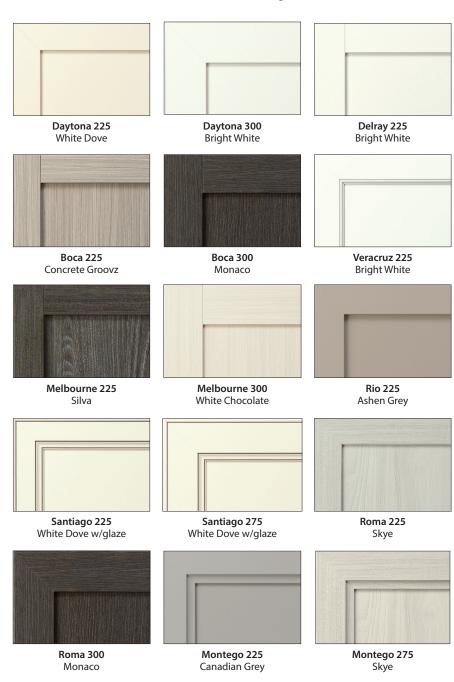

e Aurora (98V)





Roble Azabache (75V)

Roble Colorado (97V)







Slab Door 3-Piece Door

5-Piece Door



# Alluring Veneers

The Allure DLV Collection of doors, drawers, and accessories have taken full advantage of lamination and embossing technology to captivate the eye with 25 door designs in three texture ranges – from satin smooth, to subtle patterns, to dramatic registered & indexed creations. Select from a spectrum of colors, including solids and glazed options. Allure DLV is exceptionally durable, dimensionally stable, and colorfast. And many selections are treated with a lifetime antimicrobial agent. All this at a price point 35% to 55% below comparable finished wood products.



## **Allure Finishes**



Bright White w/glaze

White Dove w/glaze

# 24 Allure DLV Door Designs





# **Complimentary Products**







Moulding



Veneer

Cortland Color: Citronella



CRP-10MI Color: Heron/Coffee



TW-10751 Color: Canyon



Franklin Color: Smokey Azurite





Color: Cadet Grey



TW-10MI Color: Dry Dock



CRP-10946 Color: Copper Harbor



Yardley Color: Ryegrass w/Coffee

Our MDF (Medium Density Fiberboard) is precision engineered and fabricated to go where traditional wood products best not tread. For those environments where moisture and humidity are a concern, the dimensional stability of our MDF defies these elements to resist the expansion and contraction that can often affect the integrity of wood. And in addition to the stable composition, the surface preparation of our 1-Piece and 5-Piece MDF and MDF Hybrid products make for the perfect palette for the mo