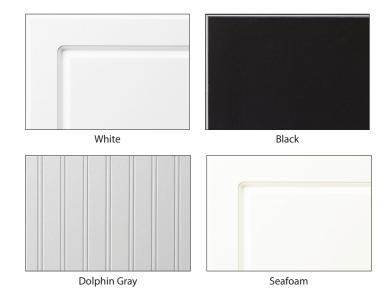

nted Glass**



Backpainted glass is tempered, low-iron glass that provides brightness and color fidelity when utilized in your design. Providing a unique and modern element to your home, backpainted glass inserts are non-porous which help cut down on germs and bacteria, while being easy to clean. Available in multiple colors, each is offered in high gloss or a matte sheen.



The ultimate in durability and lasting beauty for those who make the great outdoors a part of their everyday living. Whether it be poolside, seaside, or boating on the high seas, our marine-grade polymer material endures the perfect storm of the beating sun, the pounding rain, and most any other punishment Mother Nature chooses to dish out without yellowing, color fading, or staining.

# **Doors Styles and Colors**



Brilliant glassy-gloss looks to appeal to lovers of the sleek, the contemporary, and the highly durable. The Synchronicity High Gloss Program includes PET and UV Lacquer options, both of which shine at a gloss level of 90%. And PET-G, our innovative glass-like European material achieves an astonishing 95% gloss level. But no matter the gloss level desired, Synchronicity offers gloss appeal that's highly scratch, heat, chemical and UV resistant to enable this collection to shine on and on and on. Here are a few finishing options.

# **High Gloss Finishes**