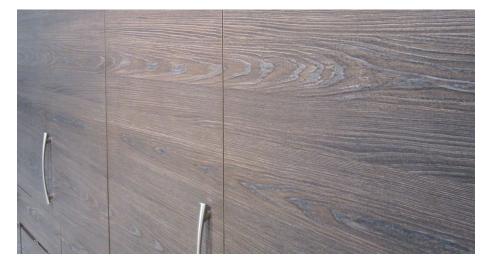

# Terrific Textures

Textures like never before, featuring some of the most aggressive in the industry. Deep and dramatic linear grain patterns with registered and indexed texture

Strata TTS Door Designs

# **Sequential Grain Matching**

Sequential Grain Match available in Slab design. Vertical or horizontal (shown) grain orientation is available.

Discover what's in Vogue in the world of wood alternative materials. Vogue Thermally Textured Surfaces (TTS) are similar in general appearance to the Strata program but with a less aggressive embossed texture and is offered at a more sensitive price point. The Vogue palette includes four distinctive, gorgeous colors and features an antibacterial surface, making it the perfect material for kitchens, baths, school environments, medical offices and more.