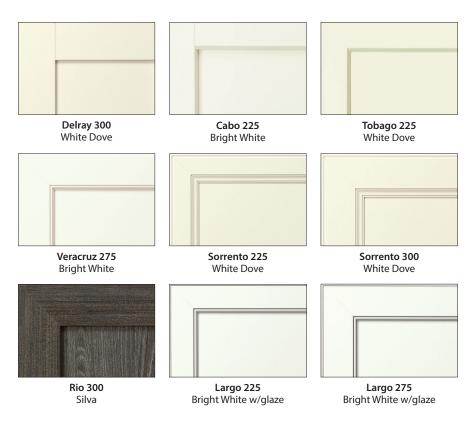

## **Allure Finishes**

Bright White w/glaze

White Dove w/glaze

# 24 Allure DLV Door Designs