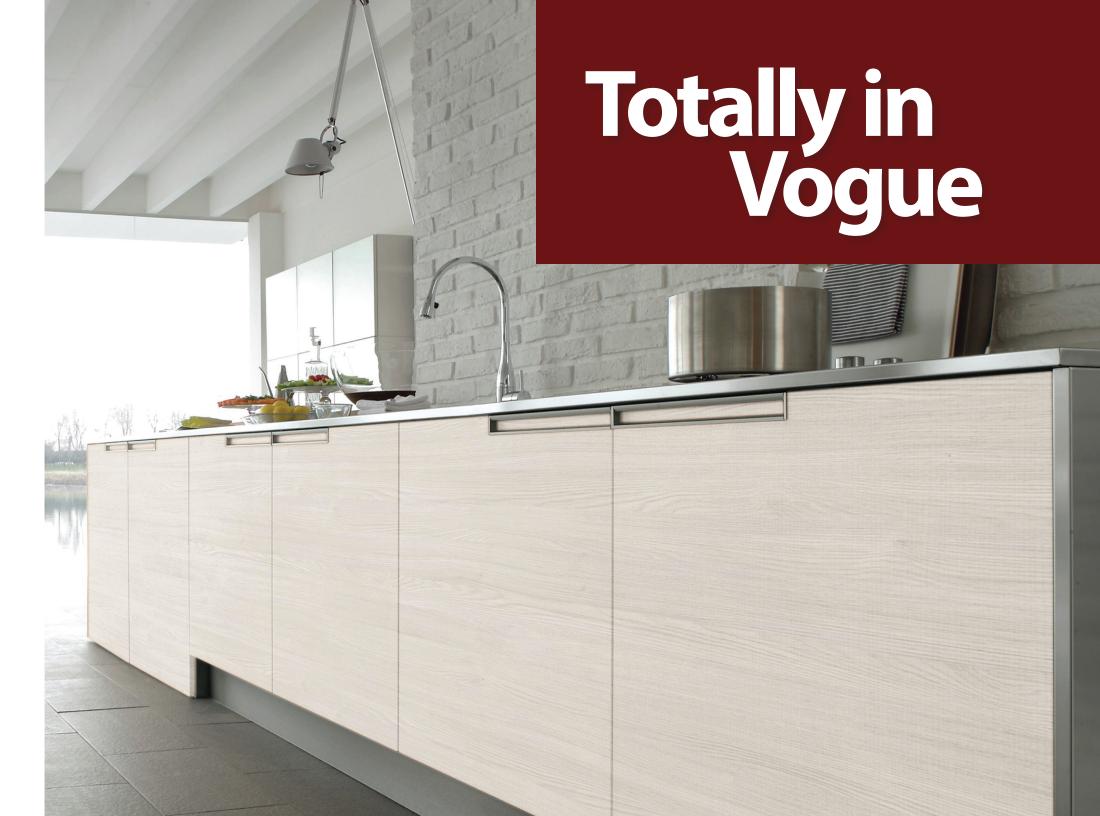

# Terrific Textures

Textures like never before, featuring some of the most aggressive in the industry. Deep and dramatic linear grain patterns with registered and indexed texture

Strata TTS Door Designs

# **Sequential Grain Matching**

Sequential Grain Match available in Slab design. Vertical or horizontal (shown) grain orientation is available.

Discover what's in Vogue in the world of wood alternative materials. Vogue Thermally Textured Surfaces (TTS) are similar in general appearance to the Strata program but with a less aggressive embossed texture and is offered at a more sensitive price point. The Vogue palette includes four distinctive, gorgeous colors and features an antibacterial surface, making it the perfect material for kitchens, baths, school environments, medical offices and more.