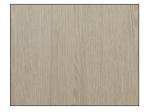

## Intrigue

- Available in four doors styles, matching drawer fronts and frame only's.
- Dimensional stability, durable, colorfast, resistant to scratching and abrasions.
- Complementary products include floating shelves, mouldings, matching edgeband, cut-to-size panels, veneers and full sheets.
- Sequential Grain Match Option available for Slab design.





Intrigue 5-Piece



Intrigue Slim 5-Piece



Intrigue 3-Piece



Intrigue Slab





Stone Grey Frozen Wood (H1288) Texture: ST19



Carbon Frozen Wood (H1292) Texture: ST19



White Frozen Wood (H1290) Texture: ST19



Natural Carini Walnut (H3710) Texture: ST12



Grey Vicenza Oak (H3158) Texture: ST19