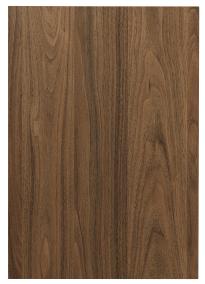

Intrigue 5-Piece

Intrigue Slim 5-Piece

Intrigue 3-Piece

Intrigue Slab

Stone Grey Frozen Wood (H1288) Texture: ST19

Carbon Frozen Wood (H1292) Texture: ST19

White Frozen Wood (H1290) Texture: ST19

Natural Carini Walnut (H3710) Texture: ST12