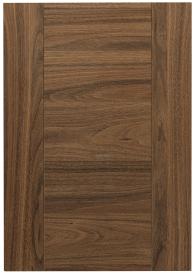

Intrigue 5-Piece

Intrigue Slim 5-Piece

Intrigue 3-Piece

Intrigue Slab

Stone Grey Frozen Wood (H1288) Texture: ST19

Carbon Frozen Wood (H1292) Texture: ST19

White Frozen Wood (H1290) Texture: ST19

Natural Carini Walnut (H3710) Texture: ST12