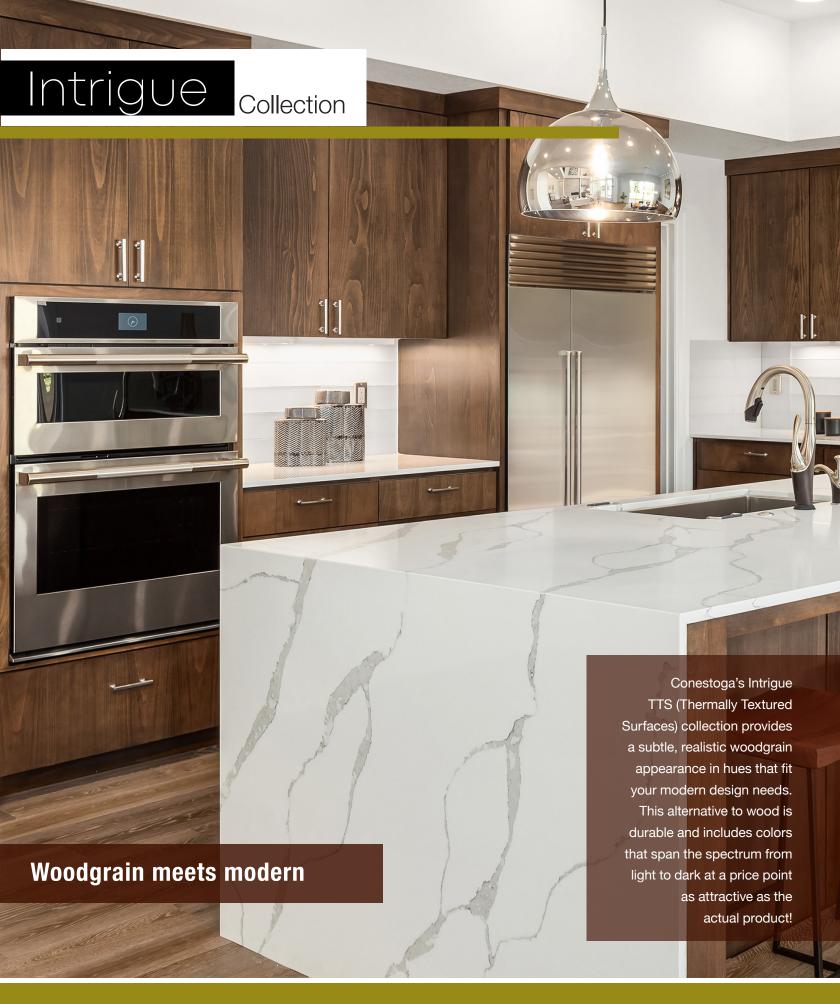

## Intrigue

- Available in four doors styles, matching drawer fronts and frame only's.
- Dimensional stability, durable, colorfast, resistant to scratching and abrasions.
- Complementary products include floating shelves, mouldings, matching edgeband, cut-to-size panels, veneers and full sheets.
- Sequential Grain Match Option available for Slab design.