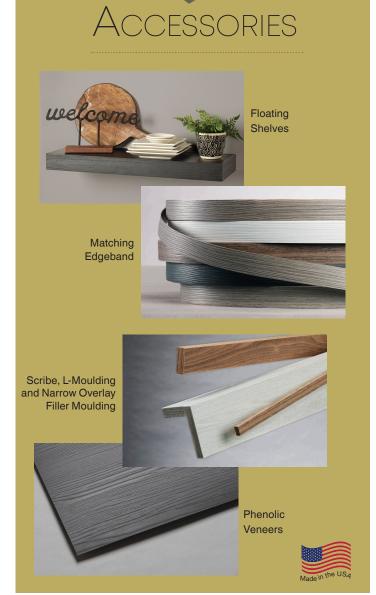

## Intrigue

- Available in four doors styles, matching drawer fronts and frame only's.
- Dimensional stability, durable, colorfast, resistant to scratching and abrasions.
- Complementary products include floating shelves, mouldings, matching edgeband, cut-to-size panels, veneers and full sheets.
- Sequential Grain Match Option available for Slab design.