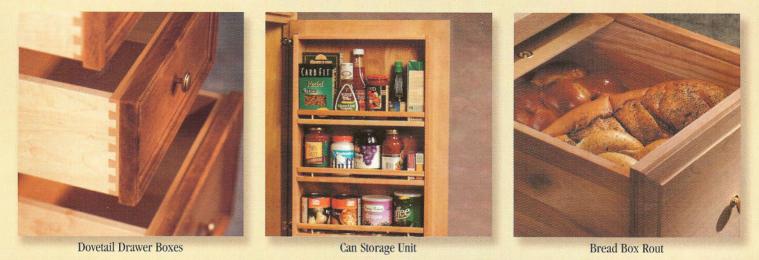

## **Storage Solutions**

ull Out Tray

**Knife Block Insert** 

Sliding Cutlery Divider

Visible Storage Unit

Spice Drawer Insert

Maximize the potential of your kitchen cabinetry with an assortment of durable interior upgrades. Cutlery dividers and knife block inserts organize culinary utensils, while spice and can racks offer intelligent alternatives for storage of can goods. High quality dovetail pull out trays provide easy access to the larger items kept in the backs of pantries and base cabinets, while willow baskets provide an attractive yet sensible alternative for frequently used fruits and vegetables. Trash cans are stored conveniently and discreetly with our stylish new trash can pull out unit.