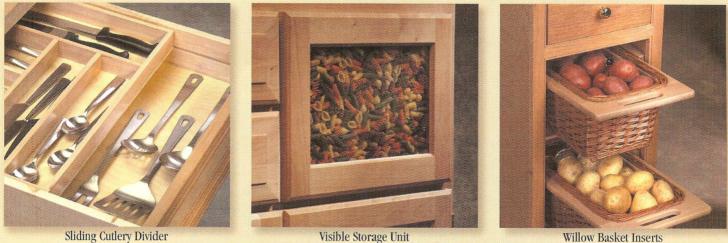

## **Storage Solutions**

ull Out Tray

**Knife Block Insert** 

Sliding Cutlery Divider

Visible Storage Unit

Spice Drawer Insert

Maximize the potential of your kitchen cabinetry with an assortment of durable interior upgrades. Cutlery dividers and knife block inserts organize culinary utensils, while spice and can racks offer intelligent alternatives for storage of can goods. High quality dovetail pull out trays provide easy access to the larger items kept in the backs of pantries and base cabinets, while willow baskets provide an attractive yet sensible alternative for frequently used fruits and vegetables. Trash cans are stored conveniently and discreetly with our stylish new trash can pull out unit.