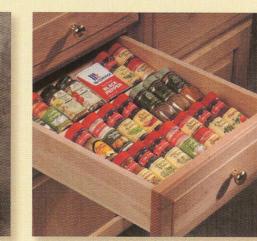

## **Storage Solutions**

ull Out Tray

**Knife Block Insert** 

Sliding Cutlery Divider

Visible Storage Unit

Spice Drawer Insert

Maximize the potential of your kitchen cabinetry with an assortment of durable interior upgrades. Cutlery dividers and knife block inserts organize culinary utensils, while spice and can racks offer intelligent alternatives for storage of can goods. High quality dovetail pull out trays provide easy access to the larger items kept in the backs of pantries and base cabinets, while willow baskets provide an attractive yet sensible alternative for frequently used fruits and vegetables. Trash cans are stored conveniently and discreetly with our stylish new trash can pull out unit.