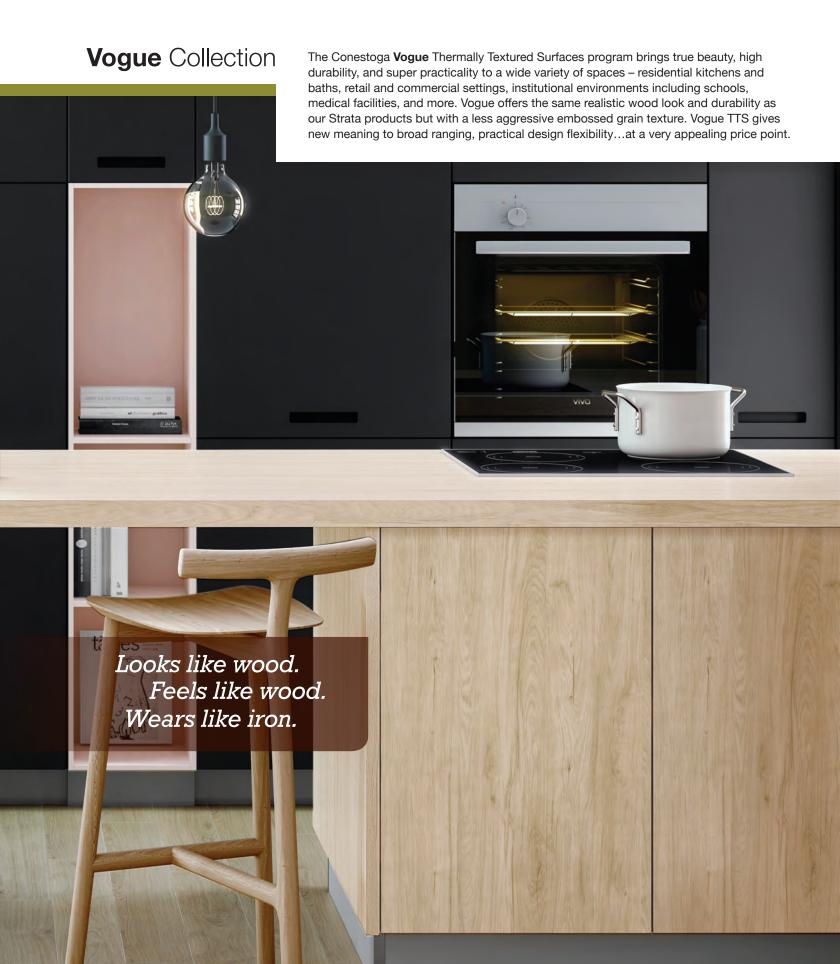

- Available in slab, three-piece, and five-piece door and drawer front designs.
- Extensive color palette to appeal to a wide variety of tastes and styles.
- Subtle grain textures that gives designers options to create the precise style they're looking for.
- Antibacterial surface treatment on the door's face and back make Vogue a smart choice for virtually any environment.
- High quality and excellent durability at a highly attractive price point.