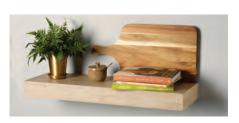

## **Complementary Products**

Floating Shelf available in six lengths and all colors

Scribe, L-Moulding and Narrow Overlay Filler Moulding available in all colors

Fresno Glacial (16N)
Texture: Essence

Roble Azabache (75V) Texture: Atlas