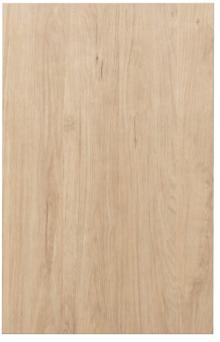

- Available in slab, three-piece, and five-piece door and drawer front designs.
- Extensive color palette to appeal to a wide variety of tastes and styles.
- Subtle grain textures that gives designers options to create the precise style they're looking for.
- Antibacterial surface treatment on the door's face and back make Vogue a smart choice for virtually any environment.
- High quality and excellent durability at a highly attractive price point.

Roble Colorado (97V)







Slab 3-Piece 5-Piece

## **Complementary Products**



Floating Shelf available in six lengths and all colors



Scribe, L-Moulding and Narrow Overlay Filler Moulding available in all colors



Fresno Glacial (16N)
Texture: Essence



Roble Azabache (75V) Texture: Atlas



Roble Aurora (98V) Texture: Atlas



Roble Colorado (97V) Texture: Atlas