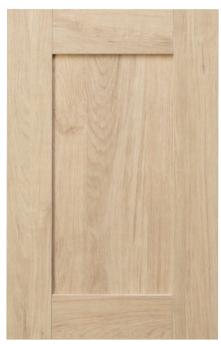

- Available in slab, three-piece, and five-piece door and drawer front designs.
- Extensive color palette to appeal to a wide variety of tastes and styles.
- Subtle grain textures that gives designers options to create the precise style they're looking for.
- Antibacterial surface treatment on the door's face and back make Vogue a smart choice for virtually any environment.
- High quality and excellent durability at a highly attractive price point.

Roble Colorado (97V)







Slab 3-Piece 5-Piece

## **Complementary Products**



Floating Shelf available in six lengths and all colors



Scribe, L-Moulding and Narrow Overlay Filler Moulding available in all colors



Fresno Glacial (16N)
Texture: Essence



Roble Azabache (75V) Texture: Atlas



Roble Aurora (98V) Texture: Atlas



Roble Colorado (97V) Texture: Atlas