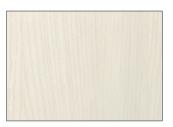

## **Complementary Products**

Floating Shelf available in six lengths and all colors

Scribe, L-Moulding and Narrow Overlay Filler Moulding available in all colors

Fresno Glacial (16N)
Texture: Essence

Roble Azabache (75V) Texture: Atlas