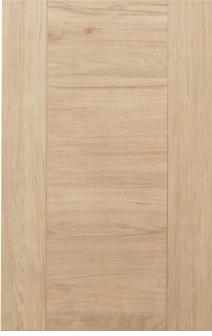

- Available in slab, three-piece, and five-piece door and drawer front designs.
- Extensive color palette to appeal to a wide variety of tastes and styles.
- Subtle grain textures that gives designers options to create the precise style they're looking for.
- Antibacterial surface treatment on the door's face and back make Vogue a smart choice for virtually any environment.
- High quality and excellent durability at a highly attractive price point.

Roble Colorado (97V)







Slab 3-Piece 5-Piece

## **Complementary Products**



Floating Shelf available in six lengths and all colors



Scribe, L-Moulding and Narrow Overlay Filler Moulding available in all colors



Fresno Glacial (16N)
Texture: Essence



Roble Azabache (75V) Texture: Atlas



Roble Aurora (98V) Texture: Atlas



Roble Colorado (97V) Texture: Atlas