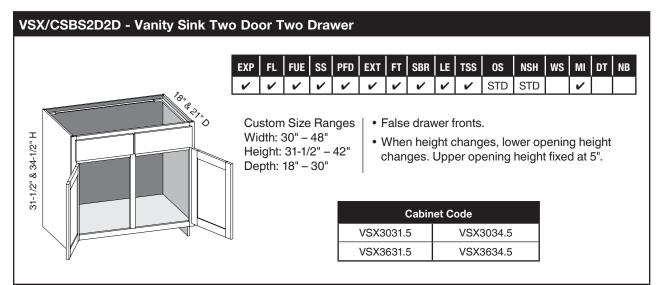

#### VB/CSB - Vanity Base





 Options Key:
 EXP = Exposed End(s)
 FL = Flush End(s)
 FUE = Flush Unexposed End(s)
 SS = Shaped Side
 PFD = Prep for False Door

 EXT = Extended Stile(s)
 FT = Flush Toe
 SBR = Shaped Bottom Rail
 LE = Leg Extension
 TSS = Toe Space Side
 OS = Omit Shelving

 NSH = No Shelf Holes
 WS = Solid Wood Shelves
 MI = Matching Interior
 DT = Dust Top
 NB = Natural Finished Bottom

8



#### VS/CSBS2D1D - Vanity Sink Two Door One Drawer





# 8





#### VBS/CSVBSCS - Vanity Base Sink w/Center Stile







#### VSRV/CSVSRVCS - Vanity Sink Reverse w/Center Stile



## VBF/CSBFD - Vanity Base Full Door



#### VBF/CSBFD - Vanity Base Full Door w/Butt Doors

| <sup>78*</sup> <sup>&amp; 2</sup> 1* <sub>0</sub> | <b>v</b><br>Custo | FUE              | ✓<br>ze R | ✓  | s   • | <ul><li>✓</li><li>10"</li></ul> |                | 🖌<br>hig             | ✔<br>h has                  | ✓<br>s no            | NSH<br>✓<br>shelv<br>s one | ✔<br>es.     | ~            | DT<br>✓ | NB |
|---------------------------------------------------|-------------------|------------------|-----------|----|-------|---------------------------------|----------------|----------------------|-----------------------------|----------------------|----------------