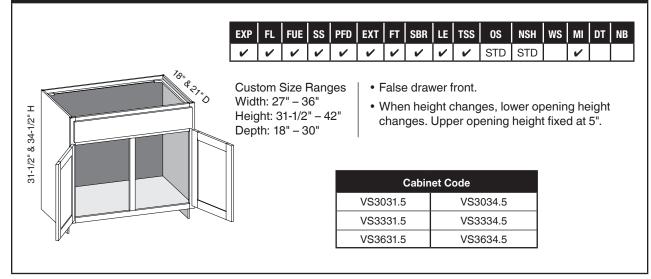

#### VB/CSB - Vanity Base





 Options Key:
 EXP = Exposed End(s)
 FL = Flush End(s)
 FUE = Flush Unexposed End(s)
 SS = Shaped Side
 PFD = Prep for False Door

 EXT = Extended Stile(s)
 FT = Flush Toe
 SBR = Shaped Bottom Rail
 LE = Leg Extension
 TSS = Toe Space Side
 OS = Omit Shelving

 NSH = No Shelf Holes
 WS = Solid Wood Shelves
 MI = Matching Interior
 DT = Dust Top
 NB = Natural Finished Bottom

8



#### VS/CSBS2D1D - Vanity Sink Two Door One Drawer





# 8





#### VBS/CSVBSCS - Vanity Base Sink w/Center Stile







#### VSRV/CSVSRVCS - Vanity Sink Reverse w/Center Stile



## VBF/CSBFD - Vanity Base Full Door



#### VBF/CSBFD - Vanity Base Full Door w/Butt Doors

| <sup>78*</sup> <sup>&amp; 2</sup> 1* <sub>0</sub> | <b>v</b><br>Custo | FUE              | ✓<br>ze R | ✓  | s   • | <ul><li>✓</li><li>10"</li></ul> |                | 🖌<br>hig             | ✔<br>h has                  | ✓<br>s no            | NSH<br>✓<br>shelv<br>s one | ✔<br>es.     | ~            | DT<br>✓ | NB |
|---------------------------------------------------|-------------------|------------------|-----------|----|-------|---------------------------------|----------------|----------------------|-----------------------------|----------------------|--------------