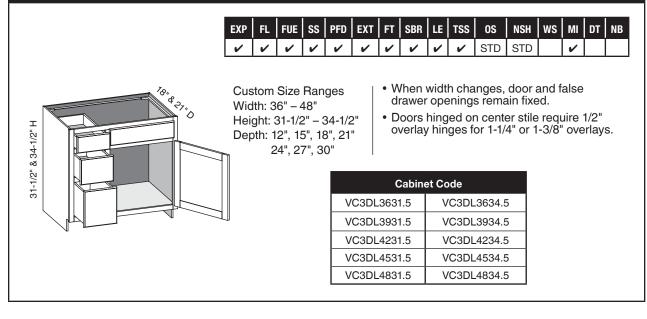

#### VC3DL/CSVC3DL - Vanity Combo Three Drawer Left

#### VC3DR/CSVC3DR - Vanity Combo Three Drawer Right

|                     | EXP    | FL              | FUE                                        | SS                      | PFD                     | EXT        | FT                                                                                                                                                                                                                                                                                                                                                                                                                                                                                                                                                                                                                                                                                                                                                                                                                                                                                                                                                                                                                                                                                                                                                                                                                                                                                                                                                                                                                                                                                                                                                                                                                                                                                                                                                                                                                                                                                                                                                                                                                                                                                                                                                                                                                                                                                                                                                                                                                                                                                                                                                                                                                                                                                                                                                                                                                                                                                                                                                                                                                                                                                                                                                                                                                                   | SBR                                                                                             | LE                                                       | TSS                                                                           | 0S                                         | NSH         | ws                                              | МІ                         | DT  | NB |
|---------------------|--------|-----------------|--------------------------------------------|-------------------------|-------------------------|------------|--------------------------------------------------------------------------------------------------------------------------------------------------------------------------------------------------------------------------------------------------------------------------------------------------------------------------------------------------------------------------------------------------------------------------------------------------------------------------------------------------------------------------------------------------------------------------------------------------------------------------------------------------------------------------------------------------------------------------------------------------------------------------------------------------------------------------------------------------------------------------------------------------------------------------------------------------------------------------------------------------------------------------------------------------------------------------------------------------------------------------------------------------------------------------------------------------------------------------------------------------------------------------------------------------------------------------------------------------------------------------------------------------------------------------------------------------------------------------------------------------------------------------------------------------------------------------------------------------------------------------------------------------------------------------------------------------------------------------------------------------------------------------------------------------------------------------------------------------------------------------------------------------------------------------------------------------------------------------------------------------------------------------------------------------------------------------------------------------------------------------------------------------------------------------------------------------------------------------------------------------------------------------------------------------------------------------------------------------------------------------------------------------------------------------------------------------------------------------------------------------------------------------------------------------------------------------------------------------------------------------------------------------------------------------------------------------------------------------------------------------------------------------------------------------------------------------------------------------------------------------------------------------------------------------------------------------------------------------------------------------------------------------------------------------------------------------------------------------------------------------------------------------------------------------------------------------------------------------------------|-------------------------------------------------------------------------------------------------|----------------------------------------------------------|-------------------------------------------------------------------------------|--------------------------------------------|-------------|-------------------------------------------------|----------------------------|-----|----|
|                     | ~      | ~               | ~                                          | ~                       | ~                       | ~          | ~                                                                                                                                                                                                                                                                                                                                                                                                                                                                                                                                                                                                                                                                                                                                                                                                                                                                                                                                                                                                                                                                                                                                                                                                                                                                                                                                                                                                                                                                                                                                                                                                                                                                                                                                                                                                                                                                                                                                                                                                                                                                                                                                                                                                                                                                                                                                                                                                                                                                                                                                                                                                                                                                                                                                                                                                                                                                                                                                                                                                                                                                                                                                                                                                                                    | ~                                                                                               | ~                                                        | ~                                                                             | STD                                        | STD         |                                                 | ~                          |     |    |
| 31-1/2" & 34-1/2" H | W<br>H | 'idth:<br>eight | m Siz<br>36" -<br>t: 31-<br>: 12",<br>24", | - 48"<br>I/2" -<br>15", | - 34-1<br>18", 2<br>30" | /2"<br>21" | dr<br>• W<br>he<br>op<br>• Do<br>ov<br>• Do<br>ov<br>• Do<br>ov<br>• 200<br>• 200<br>•<br>•<br>•<br>•<br>•<br>•<br>•<br>•<br>•<br>•<br>•<br>•<br>•<br>•<br>• | awer<br>hen h<br>eights<br>bening<br>bors h<br>verlay<br>Cabine<br>31.5<br>31.5<br>31.5<br>31.5 | ope<br>leigl<br>cha<br>g he<br>hing<br>hing<br>hing<br>( | nings<br>nt cha<br>ights<br>ed on<br>ges fo<br>ode<br>/C3DF<br>/C3DF<br>/C3DF | rema<br>anges,<br>Uppe<br>fixed a<br>cente | 5<br>5<br>5 | d.<br><sup>.</sup> ope<br>nidd<br>nd 8'<br>requ | ning<br>le<br>".<br>iire 1 | /2" | j. |