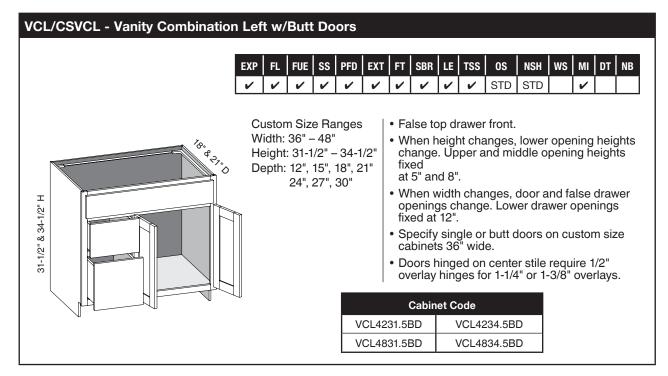

### VCL/CSVCL - Vanity Combination Left

8

#### VC3DR/CSVC3DR - Vanity Combo Three Drawer Right

|                     | EXP    | FL              | FUE                                        | SS                      | PFD                     | EXT        | FT                                                                                                                                                                                                                                                                                                                                                                                                                                                                                                                                                                                                                                                                                                                                                                                                                                                                                                                                                                                                                                                                                                                                                                                                                                                                                                                                                                                                                                                                                                                                                                                                                                                                                                                                                                                                                                                                                                                                                                                                                                                                                                                                                                                                                                                                                                                                                                                                                                                                                                                                                                                                                                                                                                                                                                                                                                                                                                                                                                                                                                                                                                                                                                                                                                   | SBR                                                                                             | LE                                                       | TSS                                                                           | 0S                                         | NSH         | ws                                              | МІ                         | DT  | NB |
|---------------------|--------|-----------------|--------------------------------------------|-------------------------|-------------------------|------------|--------------------------------------------------------------------------------------------------------------------------------------------------------------------------------------------------------------------------------------------------------------------------------------------------------------------------------------------------------------------------------------------------------------------------------------------------------------------------------------------------------------------------------------------------------------------------------------------------------------------------------------------------------------------------------------------------------------------------------------------------------------------------------------------------------------------------------------------------------------------------------------------------------------------------------------------------------------------------------------------------------------------------------------------------------------------------------------------------------------------------------------------------------------------------------------------------------------------------------------------------------------------------------------------------------------------------------------------------------------------------------------------------------------------------------------------------------------------------------------------------------------------------------------------------------------------------------------------------------------------------------------------------------------------------------------------------------------------------------------------------------------------------------------------------------------------------------------------------------------------------------------------------------------------------------------------------------------------------------------------------------------------------------------------------------------------------------------------------------------------------------------------------------------------------------------------------------------------------------------------------------------------------------------------------------------------------------------------------------------------------------------------------------------------------------------------------------------------------------------------------------------------------------------------------------------------------------------------------------------------------------------------------------------------------------------------------------------------------------------------------------------------------------------------------------------------------------------------------------------------------------------------------------------------------------------------------------------------------------------------------------------------------------------------------------------------------------------------------------------------------------------------------------------------------------------------------------------------------------------|-------------------------------------------------------------------------------------------------|----------------------------------------------------------|-------------------------------------------------------------------------------|--------------------------------------------|-------------|-------------------------------------------------|----------------------------|-----|----|
|                     | ~      | ~               | ~                                          | ~                       | ~                       | ~          | ~                                                                                                                                                                                                                                                                                                                                                                                                                                                                                                                                                                                                                                                                                                                                                                                                                                                                                                                                                                                                                                                                                                                                                                                                                                                                                                                                                                                                                                                                                                                                                                                                                                                                                                                                                                                                                                                                                                                                                                                                                                                                                                                                                                                                                                                                                                                                                                                                                                                                                                                                                                                                                                                                                                                                                                                                                                                                                                                                                                                                                                                                                                                                                                                                                                    | ~                                                                                               | ~                                                        | ~                                                                             | STD                                        | STD         |                                                 | ~                          |     |    |
| 31-1/2" & 34-1/2" H | W<br>H | 'idth:<br>eight | m Siz<br>36" -<br>t: 31-<br>: 12",<br>24", | - 48"<br>I/2" -<br>15", | - 34-1<br>18", 2<br>30" | /2"<br>21" | dr<br>• W<br>he<br>op<br>• Do<br>ov<br>• Do<br>ov<br>• Do<br>ov<br>• 200<br>• 200<br>•<br>•<br>•<br>•<br>•<br>•<br>•<br>•<br>•<br>•<br>•<br>•<br>•<br>•<br>• | awer<br>hen h<br>eights<br>bening<br>bors h<br>verlay<br>Cabine<br>31.5<br>31.5<br>31.5<br>31.5 | ope<br>leigl<br>cha<br>g he<br>hing<br>hing<br>hing<br>( | nings<br>nt cha<br>ights<br>ed on<br>ges fo<br>ode<br>/C3DF<br>/C3DF<br>/C3DF | rema<br>anges,<br>Uppe<br>fixed a<br>cente | 5<br>5<br>5 | d.<br><sup>.</sup> ope<br>nidd<br>nd 8'<br>requ | ning<br>le<br>".<br>iire 1 | /2" | j. |