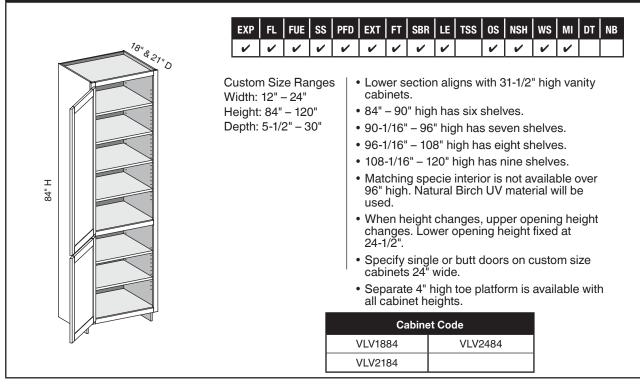

#### VLV/CSVLV - Vanity Linen Vanity Height

#### VLV/CSVLV - Vanity Linen Vanity Height w/Butt Doors FUE SS LE NB EXP FL PFD EXT FT SBR TSS **0S** NSH WS MI DT <sup>78"</sup><sup>& 21"</sup>D V ~ V ~ 1 1 V V V 1 ~ ~ 1 · Lower section aligns with 31-1/2" high vanity Custom Size Ranges cabinets. Width: 24" - 36" Height: 84" - 120" 84" – 90" high has six shelves. Depth: 5-1/2" - 30" • 90-1/16" - 96" high has seven shelves. • 96-1/16" - 108" high has eight shelves. • 108-1/16" - 120" high has nine shelves. • Matching specie interior is not available over т 96" high. Natural Birch UV material will be 8 used. • When height changes, upper opening height changes. Lower opening height fixed at 24-1/Ž". Specify single or butt doors on custom size cabinets 24" wide. Separate 4" high toe platform is available with all cabinet heights. Cabinet Code VLV2484BD