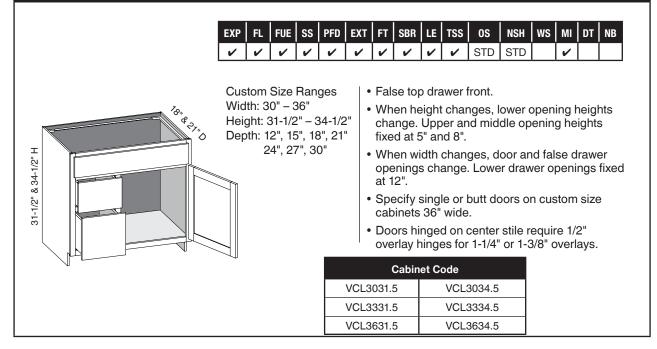

|                  |    |    |    |    |
|                             |                                  |                            |                 |                     |                | V4D1 | 831.5 | 5   |      | V4D   | 1834.5 |                  |    |    |    |    |
|                             |                                  |                            |                 |                     |                | V4D2 | 101 0 | -   |      |       | 2134.5 |                  |    |    |    |    |
|                             |                                  |                            |                 |                     |                | V4D2 | 131.3 | ,   |      | V4D   | 2134.5 |                  |    |    |    |    |

8



### VCL/CSVCL - Vanity Combination Left





8



#### VCR/CSVCR - Vanity Combination Right





 Options Key:
 EXP = Exposed End(s)
 FL = Flush End(s)
 FUE = Flush Unexposed End(s)
 SS = Shaped Side
 PFD = Prep for False Door

 EXT = Extended Stile(s)
 FT = Flush Toe
 SBR = Shaped Bottom Rail
 LE = Leg Extension
 TSS = Toe Space Side
 OS = Omit Shelving

 NSH = No Shelf Holes
 WS = Solid Wood Shelves
 MI = Matching Interior
 DT = Dust Top
 NB = Natural Finished Bottom

8



#### VC3DL/CSVC3DL - Vanity Combo Three Drawer Left







#### VC3DR/CSVC3DR - Vanity Combo Three Drawer Right

|                     | EXP    | FL              | FUE                                        | SS                      | PFD                     | EXT        | FT