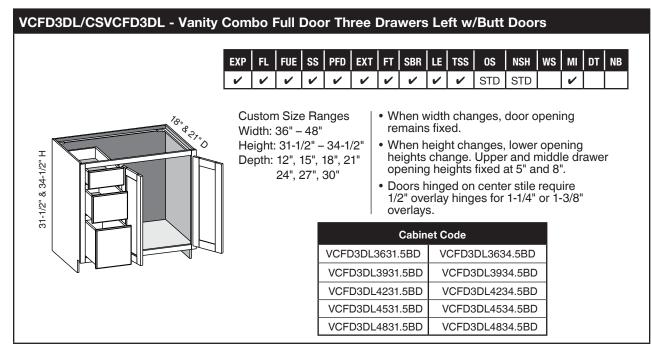

|     |    |
| 31-1/2" & 34-1/2" H | W<br>H | 'idth:<br>eight | m Siz<br>36" -<br>t: 31-<br>: 12",<br>24", | - 48"<br>I/2" -<br>15", | - 34-1<br>18", 2<br>30" | /2"<br>21" | dr<br>• W<br>he<br>op<br>• Do<br>ov<br>• Do<br>ov<br>• Do<br>ov<br>• 200<br>• 200<br>•<br>•<br>•<br>•<br>•<br>•<br>•<br>•<br>•<br>•<br>•<br>•<br>•<br>•<br>• | awer<br>hen h<br>eights<br>bening<br>bors h<br>verlay<br>Cabine<br>31.5<br>31.5<br>31.5<br>31.5 | ope<br>leigl<br>cha<br>g he<br>hing<br>hing<br>hing<br>( | nings<br>nt cha<br>ights<br>ed on<br>ges fo<br>ode<br>/C3DF<br>/C3DF<br>/C3DF | rema<br>anges,<br>Uppe<br>fixed a<br>cente | 5<br>5<br>5 | d.<br><sup>.</sup> ope<br>nidd<br>nd 8'<br>requ | ning<br>le<br>".<br>iire 1 | /2" | j. |





#### VCFD3DL/CSVCFD3DL - Vanity Combo Full Door Three Drawer Left







#### VCFD3DR/CSVCFD3DR - Vanity Combo Full Door Three Drawer Right



| VCFD3DR/CSVCFD3DR - Vanity | Combo Full Door Three Drawers                                                                                                              | s Right w/Butt Doors                                                          |
|----------------------------|--------------------------------------------------------------------------------------------------------------------------------------------|-------------------------------------------------------------------------------|
| 31-1/2" & 34-1/2" H        | Width: 36" – 48"<br>Height: 31-1/2" – 34-1/2"<br>Depth: 12", 15", 18", 21"<br>24", 27", 30"<br>• When h<br>heights<br>opening<br>• Doors h | <ul> <li>✓ ✓ STD STD ✓</li> <li>✓</li> <li>✓</li>