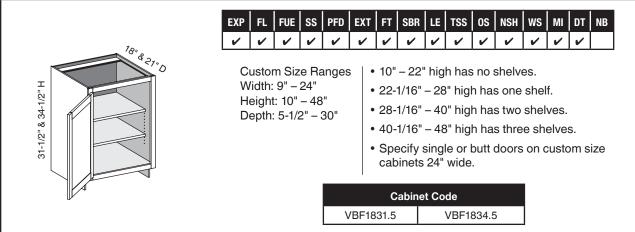

## VBF/CSBFD - Vanity Base Full Door

#### VBF/CSBFD - Vanity Base Full Door w/Butt Doors

| <sup>78*</sup> <sup>&amp; 2</sup> 1* <sub>0</sub> | <b>v</b><br>Custo | FUE              | ✓<br>ze R | ✓  | s   • | <ul><li>✓</li><li>10"</li></ul> |                | 🖌<br>hig             | ✔<br>h has                  | ✓<br>s no            | NSH<br>✓<br>shelv<br>s one | ✔<br>es.     | ~            | DT<br>✓ | NB |
|---------------------------------------------------|-------------------|------------------|-----------|----|-------|---------------------------------|----------------|----------------------|-----------------------------|----------------------|----------------------------|--------------|--------------|---------|----|
| 31-1/2" & 34-1/2" H                               |                   | nt: 10<br>n: 5-1 |           |    | •     | 28-<br>40-<br>Spe               | 1/16"<br>1/16" | – 4(<br>– 48<br>sing | )" hig<br>3" hig<br>Ie or l | h ha<br>h ha<br>butt | s two<br>s thre<br>doors   | shel<br>e sh | ves.<br>elve | s.      |    |
|                                                   |                   |                  |           | VB | F2431 |                                 | abinet         |                      | de<br>3F243                 | 4.5B                 | D                          |              |              |         |    |
|                                                   |                   |                  |           | VB | F2731 | I.5BD                           | >              | VE                   | 3F273                       | 4.5B                 | D                          |              |              |         |    |
|                                                   |                   |                  |           |    | F3031 | -                               | _              |                      | 3F303                       | -                    |                            |              |              |         |    |
|                                                   |                   |                  | L         | VB | F3631 | 1.5BE                           |                | VE                   | 3F363                       | 4.5B                 | D                          |              |              |         |    |