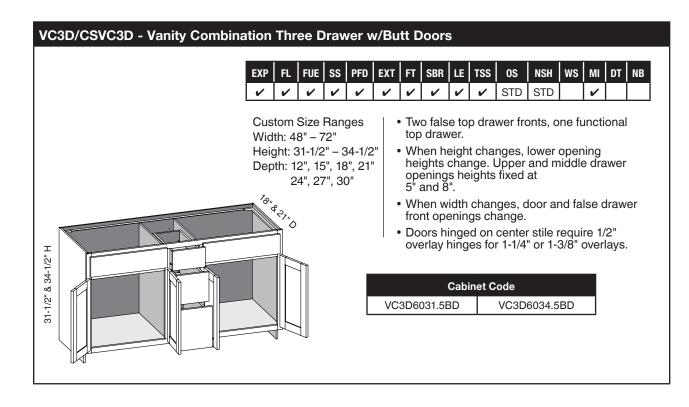

#### VC3DL/CSVC3DL - Vanity Combo Three Drawer Left

#### VC3DR/CSVC3DR - Vanity Combo Three Drawer Right

|                     | EXP    | FL              | FUE                                        | SS                      | PFD                     | EXT        | FT                                                                                                                                                                                                                                                                                                                                                                                                                                                                                                                                                                                                                                                                                                                                                                                                                                                                                                                                                                                                                                                                                                                                                                                                                                                                                                                                                                                                                                                                                                                                                                                                                                                                                                                                                                                                                                                                                                                                                                                                                                                                                                                                                                                                                                                                                                                                                                                                                                                                                                                                                                                                                                                                                                                                                                                                                                                                                                                                                                                                                                                                                                                                                                                                                                   | SBR                                                                                             | LE                                                       | TSS                                                                           | 0S                                         | NSH         | ws                                              | МІ                         | DT  | NB |
|---------------------|--------|-----------------|--------------------------------------------|-------------------------|-------------------------|------------|--------------------------------------------------------------------------------------------------------------------------------------------------------------------------------------------------------------------------------------------------------------------------------------------------------------------------------------------------------------------------------------------------------------------------------------------------------------------------------------------------------------------------------------------------------------------------------------------------------------------------------------------------------------------------------------------------------------------------------------------------------------------------------------------------------------------------------------------------------------------------------------------------------------------------------------------------------------------------------------------------------------------------------------------------------------------------------------------------------------------------------------------------------------------------------------------------------------------------------------------------------------------------------------------------------------------------------------------------------------------------------------------------------------------------------------------------------------------------------------------------------------------------------------------------------------------------------------------------------------------------------------------------------------------------------------------------------------------------------------------------------------------------------------------------------------------------------------------------------------------------------------------------------------------------------------------------------------------------------------------------------------------------------------------------------------------------------------------------------------------------------------------------------------------------------------------------------------------------------------------------------------------------------------------------------------------------------------------------------------------------------------------------------------------------------------------------------------------------------------------------------------------------------------------------------------------------------------------------------------------------------------------------------------------------------------------------------------------------------------------------------------------------------------------------------------------------------------------------------------------------------------------------------------------------------------------------------------------------------------------------------------------------------------------------------------------------------------------------------------------------------------------------------------------------------------------------------------------------------------|-------------------------------------------------------------------------------------------------|----------------------------------------------------------|-------------------------------------------------------------------------------|--------------------------------------------|-------------|-------------------------------------------------|----------------------------|-----|----|
|                     | ~      | ~               | ~                                          | ~                       | ~                       | ~          | ~                                                                                                                                                                                                                                                                                                                                                                                                                                                                                                                                                                                                                                                                                                                                                                                                                                                                                                                                                                                                                                                                                                                                                                                                                                                                                                                                                                                                                                                                                                                                                                                                                                                                                                                                                                                                                                                                                                                                                                                                                                                                                                                                                                                                                                                                                                                                                                                                                                                                                                                                                                                                                                                                                                                                                                                                                                                                                                                                                                                                                                                                                                                                                                                                                                    | ~                                                                                               | ~                                                        | ~                                                                             | STD                                        | STD         |                                                 | ~                          |     |    |
| 31-1/2" & 34-1/2" H | W<br>H | 'idth:<br>eight | m Siz<br>36" -<br>t: 31-<br>: 12",<br>24", | - 48"<br>I/2" -<br>15", | - 34-1<br>18", 2<br>30" | /2"<br>21" | dr<br>• W<br>he<br>op<br>• Do<br>ov<br>• Do<br>ov<br>• Do<br>ov<br>• 200<br>• 200<br>•<br>•<br>•<br>•<br>•<br>•<br>•<br>•<br>•<br>•<br>•<br>•<br>•<br>•<br>• | awer<br>hen h<br>eights<br>bening<br>bors h<br>verlay<br>Cabine<br>31.5<br>31.5<br>31.5<br>31.5 | ope<br>leigl<br>cha<br>g he<br>hing<br>hing<br>hing<br>( | nings<br>nt cha<br>ights<br>ed on<br>ges fo<br>ode<br>/C3DF<br>/C3DF<br>/C3DF | rema<br>anges,<br>Uppe<br>fixed a<br>cente | 5<br>5<br>5 | d.<br><sup>.</sup> ope<br>nidd<br>nd 8'<br>requ | ning<br>le<br>".<br>iire 1 | /2" | j. |