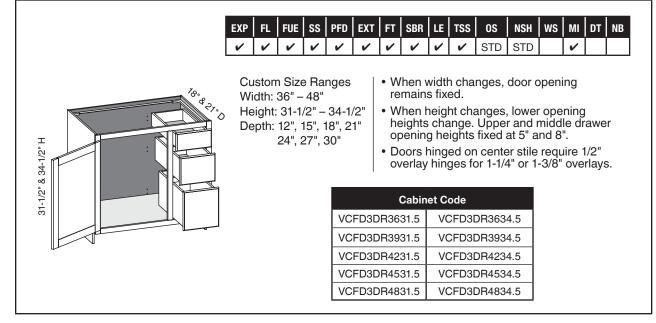

#### VCFD3DR/CSVCFD3DR - Vanity Combo Full Door Three Drawer Right

| VCFD3DR/CSVCFD3DR - Vanity | Combo Full Door Three Drawers                                                                                                              | s Right w/Butt Doors                                                          |
|----------------------------|--------------------------------------------------------------------------------------------------------------------------------------------|-------------------------------------------------------------------------------|
| 31-1/2" & 34-1/2" H        | Width: 36" – 48"<br>Height: 31-1/2" – 34-1/2"<br>Depth: 12", 15", 18", 21"<br>24", 27", 30"<br>• When h<br>heights<br>opening<br>• Doors h | <ul> <li>✓ ✓ STD STD ✓</li> <li>✓</li> <li>✓</li> <li>✓</li> <li>✓</li> </ul> |
| 31                         |                                                                                                                                            | et Code                                                                       |
|                            | VCFD3DR3631.5BD                                                                                                                            | VCFD3DR3634.5BD                                                               |
|                            | VCFD3DR3931.5BD                                                                                                                            | VCFD3DR3934.5BD                                                               |
|                            | VCFD3DR4231.5BD                                                                                                                            | VCFD3DR4234.5BD                                                               |
|                            | VCFD3DR4531.5BD                                                                                                                            |                                                                               |
|                            | VCFD3DR4831.5BD                                                                                                                            | VCFD3DR4834.5BD                                                               |