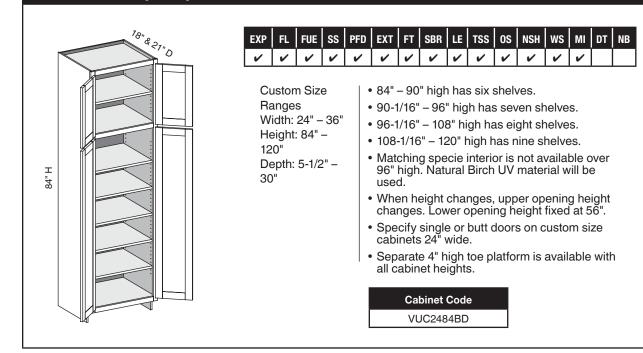

#### VLV/CSVLV - Vanity Linen Vanity Height

#### VLV/CSVLV - Vanity Linen Vanity Height w/Butt Doors FUE SS LE NB EXP FL PFD EXT FT SBR TSS **0S** NSH WS MI DT <sup>78"</sup><sup>& 21"</sup>D V ~ V ~ 1 1 V V V 1 ~ ~ 1 · Lower section aligns with 31-1/2" high vanity Custom Size Ranges cabinets. Width: 24" - 36" Height: 84" - 120" 84" – 90" high has six shelves. Depth: 5-1/2" - 30" • 90-1/16" - 96" high has seven shelves. • 96-1/16" - 108" high has eight shelves. • 108-1/16" - 120" high has nine shelves. • Matching specie interior is not available over т 96" high. Natural Birch UV material will be 8 used. • When height changes, upper opening height changes. Lower opening height fixed at 24-1/Ž". Specify single or butt doors on custom size cabinets 24" wide. Separate 4" high toe platform is available with all cabinet heights. Cabinet Code VLV2484BD