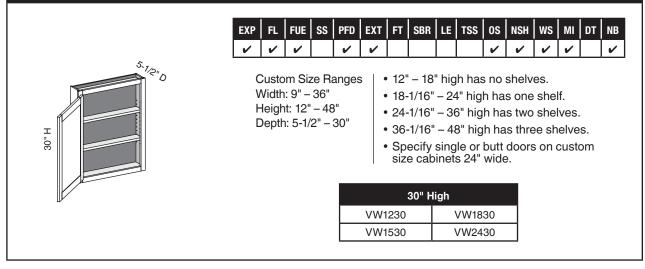

#### VW/CSW - Vanity Wall

 Options Key:
 EXP = Exposed End(s)
 FL = Flush End(s)
 FU = Flush Unexposed End(s)
 SS = Shaped Side
 PFD = Prep for False Door

 EXT = Extended Stile(s)
 FT = Flush Toe
 SBR = Shaped Bottom Rail
 LE = Leg Extension
 TSS = Toe Space Side
 OS = Omit Shelving