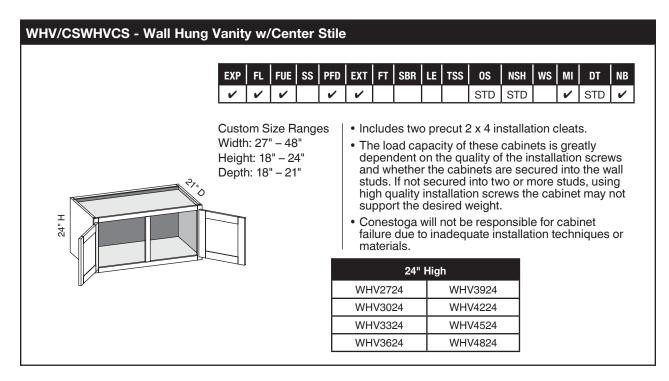

## WHV2D/CSWHV2D - Wall Hung Vanity Two Drawers

|                            | EXP<br>V                                                                                                                                      | FL<br>✓                 | FUE<br>✓                          | SS         | PFD<br>✓ | EXT<br>V                                                                                                                                                                                                                                                                                                                                                                                                                                                                        | FT | SBR | LE | TSS | 0S<br>STD | NSH<br>STD | WS | MI<br>✓ | DT<br>STD | NB<br>V |  |
|----------------------------|-----------------------------------------------------------------------------------------------------------------------------------------------|-------------------------|-----------------------------------|------------|----------|---------------------------------------------------------------------------------------------------------------------------------------------------------------------------------------------------------------------------------------------------------------------------------------------------------------------------------------------------------------------------------------------------------------------------------------------------------------------------------|----|-----|----|-----|-----------|------------|----|---------|-----------|---------|--|
| H = 52<br>0<br>27 = 1<br>0 | Rai<br>Wid<br>Hei                                                                                                                             | nges<br>dth: 2<br>ight: | Size<br>21" – 3<br>18" –<br>8", 2 | 36"<br>24" |          | <ul> <li>Drawer boxes are 6" less than the depth of the cabinet to accomodate inset drawers and hardware</li> <li>Includes two precut 2 x 4 installation cleats.</li> <li>The load capacity of these cabinets is greatly dependent on the quality of the installation screws and whether the cabinets are secured into the wall studs. If not secured into two or more studs, using high quality installation screws the cabinet may not support the desired weight.</li> </ul> |    |     |    |     |           |            |    |         |           |         |  |
|                            | Conestoga will not be resp<br>failure due to inadequate in<br>materials.     WHV2D2124 WHV2D302     WHV2D2424 WHV2D332     WHV2D2724 WHV2D362 |                         |                                   |            |          |                                                                                                                                                                                                                                                                                                                                                                                                                                                                                 |    |     |    |     |           | stallat    |    |         |           | or      |  |