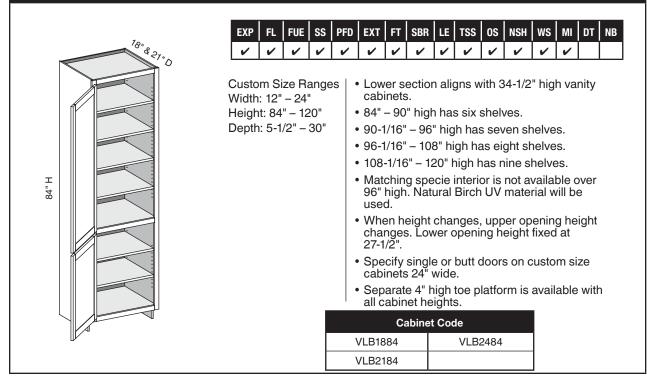

#### VLB/CSUCR - Vanity Linen Base Height

#### VLB/CSUCR - Vanity Linen Base Height w/Butt Doors