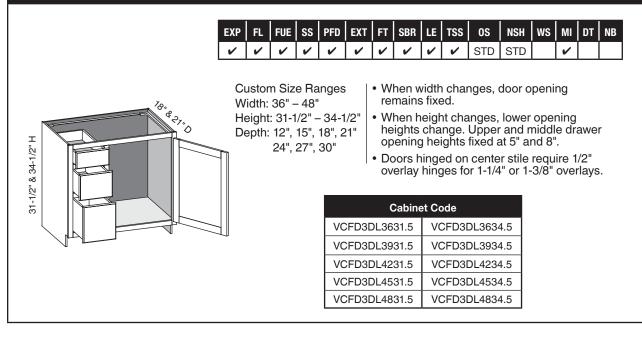

|     |    |
| 31-1/2" & 34-1/2" H | W<br>H | 'idth:<br>eight | m Siz<br>36" -<br>t: 31-<br>: 12",<br>24", | - 48"<br>I/2" -<br>15", | - 34-1<br>18", 2<br>30" | /2"<br>21" | dr<br>• W<br>he<br>op<br>• Do<br>ov<br>• Do<br>ov<br>• Do<br>ov<br>• 200<br>• 200<br>•<br>•<br>•<br>•<br>•<br>•<br>•<br>•<br>•<br>•<br>•<br>•<br>•<br>•<br>• | awer<br>hen h<br>eights<br>bening<br>bors h<br>verlay<br>Cabine<br>31.5<br>31.5<br>31.5<br>31.5 | ope<br>leigl<br>cha<br>g he<br>hing<br>hing<br>hing<br>( | nings<br>nt cha<br>ights<br>ed on<br>ges fo<br>ode<br>/C3DF<br>/C3DF<br>/C3DF | rema<br>anges,<br>Uppe<br>fixed a<br>cente | 5<br>5<br>5 | d.<br><sup>.</sup> ope<br>nidd<br>nd 8'<br>requ | ning<br>le<br>".<br>iire 1 | /2" | j. |





#### VCFD3DL/CSVCFD3DL - Vanity Combo Full Door Three Drawer Left







#### VCFD3DR/CSVCFD3DR - Vanity Combo Full Door Three Drawer Right



| VCFD3DR/CSVCFD3DR - Vanity | Combo Full Door Three Drawers                                                                                                              | s Right w/Butt Doors                                                          |
|----------------------------|--------------------------------------------------------------------------------------------------------------------------------------------|-------------------------------------------------------------------------------|
| 31-1/2" & 34-1/2" H        | Width: 36" – 48"<br>Height: 31-1/2" – 34-1/2"<br>Depth: 12", 15", 18", 21"<br>24", 27", 30"<br>• When h<br>heights<br>opening<br>• Doors h | <ul> <li>✓ ✓ STD STD ✓</li> <li>✓</li> <li>✓</li