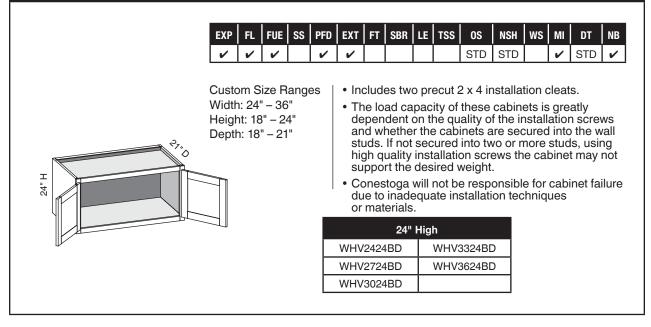

.<br>h toe<br>hts.                                      |                                                                    | ors or                                                                            |                                                  |                                  |                            |    |

8

#### VW/CSW - Vanity Wall









 Options Key:
 EXP = Exposed End(s)
 FL = Flush End(s)
 FU = Flush Unexposed End(s)
 SS = Shaped Side
 PFD = Prep for False Door

 EXT = Extended Stile(s)
 FT = Flush Toe
 SBR = Shaped Bottom Rail
 LE = Leg Extension
 TSS = Toe Space Side
 OS = Omit Shelving

 NSH = No Shelf Holes
 WS = Solid Wood Shelves
 MI = Matching Interior
 DT = Dust Top
 NB = Natural Finished Bottom

8



#### WHV/CSWHV - Wall Hung Vanity w/Butt Doors







## WHV2D/CSWHV2D - Wall Hung Vanity Two Drawers

|                            | EXP<br>V                                                                                                                                      | FL<br>✓                 | FUE<br>✓                          | SS         | PFD<br>✓ | EXT<br>V                                                                                                                                                                                                                                                                                                                                                                                                                                                                        | FT | SBR | LE | TS