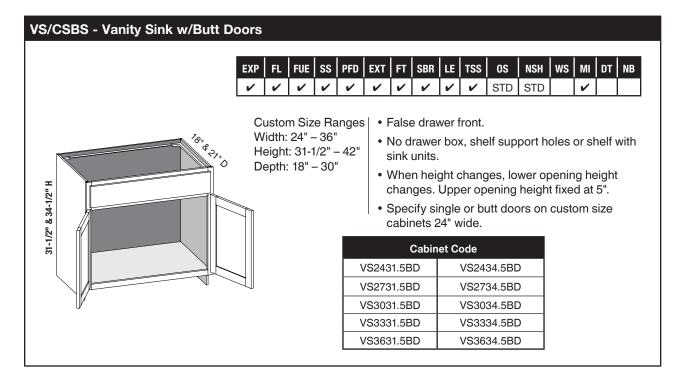

#### VB/CSB - Vanity Base





 Options Key:
 EXP = Exposed End(s)
 FL = Flush End(s)
 FUE = Flush Unexposed End(s)
 SS = Shaped Side
 PFD = Prep for False Door

 EXT = Extended Stile(s)
 FT = Flush Toe
 SBR = Shaped Bottom Rail
 LE = Leg Extension
 TSS = Toe Space Side
 OS = Omit Shelving

 NSH = No Shelf Holes
 WS = Solid Wood Shelves
 MI = Matching Interior
 DT = Dust Top
 NB = Natural Finished Bottom

8



#### VS/CSBS2D1D - Vanity Sink Two Door One Drawer





# 8





#### VBS/CSVBSCS - Vanity Base Sink w/Center Stile







#### VSRV/CSVSRVCS - Vanity Sink Reverse w/Center Stile



## VBF/CSBFD - Vanity Base Full Door



#### VBF/CSBFD - Vanity Base Full Door w/Butt Doors

| <sup>78*</sup> <sup>&amp; 2</sup> 1* <sub>0</sub> | <b>v</b><br>Custo | FUE              | ✓<br>ze R | ✓  | s   • | <ul><li>✓</li><li>10"<