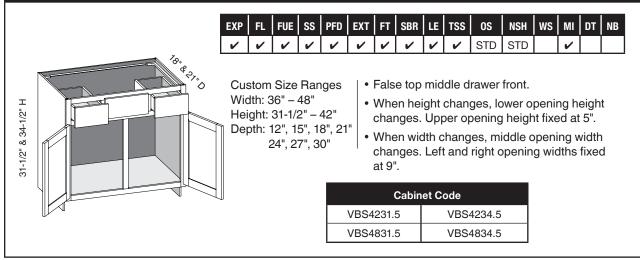

#### VB/CSB - Vanity Base





 Options Key:
 EXP = Exposed End(s)
 FL = Flush End(s)
 FUE = Flush Unexposed End(s)
 SS = Shaped Side
 PFD = Prep for False Door

 EXT = Extended Stile(s)
 FT = Flush Toe
 SBR = Shaped Bottom Rail
 LE = Leg Extension
 TSS = Toe Space Side
 OS = Omit Shelving

 NSH = No Shelf Holes
 WS = Solid Wood Shelves
 MI = Matching Interior
 DT = Dust Top
 NB = Natural Finished Bottom

8



#### VS/CSBS2D1D - Vanity Sink Two Door One Drawer





# 8





#### VBS/CSVBSCS - Vanity Base Sink w/Center Stile







#### VSRV/CSVSRVCS - Vanity Sink Reverse w/Center Stile



## VBF/CSBFD - Vanity Base Full Door



#### VBF/CSBFD - Vanity Base Full Door w/Butt Doors

| <sup>78*</sup> <sup>&amp; 2</sup> 1* <sub>0</sub> | <b>v</b><br>Custo | FUE              | ✓<br>ze R | ✓  | s   • | <ul><li>✓</li><li>10"</li></ul> |                | 🖌<br>hig             | ✔<br>h has                  | ✓<br>s no            | NSH<br>✓<br>shelv<br>s one | ✔<br>es.     | ~            | DT<br>✓ | NB |
|---------------------------------------------------|-------------------|------------------|-----------|----|-------|---------------------------------|----------------|----------------------|-----------------------------|----------------------|----------------------------|--------------|--------------|---------|----|
| 31