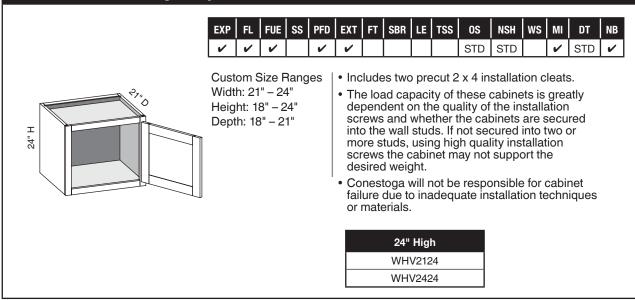

#### WHV/CSWHV - Wall Hung Vanity w/Butt Doors

## WHV2D/CSWHV2D - Wall Hung Vanity Two Drawers

|                            | EXP<br>V                                                                                                                                      | FL<br>✓                 | FUE<br>✓                          | SS         | PFD<br>✓ | EXT<br>V                                                                                                                                                                                                                                                                                                                                                                                                                                                                        | FT | SBR | LE | TSS | 0S<br>STD | NSH<br>STD | WS | MI<br>✓ | DT<br>STD | NB<br>V |  |
|----------------------------|-----------------------------------------------------------------------------------------------------------------------------------------------|-------------------------|-----------------------------------|------------|----------|---------------------------------------------------------------------------------------------------------------------------------------------------------------------------------------------------------------------------------------------------------------------------------------------------------------------------------------------------------------------------------------------------------------------------------------------------------------------------------|----|-----|----|-----|-----------|------------|----|---------|-----------|---------|--|
| H = 52<br>0<br>27 = 1<br>0 | Rai<br>Wid<br>Hei                                                                                                                             | nges<br>dth: 2<br>ight: | Size<br>21" – 3<br>18" –<br>8", 2 | 36"<br>24" |          | <ul> <li>Drawer boxes are 6" less than the depth of the cabinet to accomodate inset drawers and hardware</li> <li>Includes two precut 2 x 4 installation cleats.</li> <li>The load capacity of these cabinets is greatly dependent on the quality of the installation screws and whether the cabinets are secured into the wall studs. If not secured into two or more studs, using high quality installation screws the cabinet may not support the desired weight.</li> </ul> |    |     |    |     |           |            |    |         |           |         |  |
|                            | Conestoga will not be resp<br>failure due to inadequate in<br>materials.     WHV2D2124 WHV2D302     WHV2D2424 WHV2D332     WHV2D2724 WHV2D362 |                         |                                   |            |          |                                                                                                                                                                                                                                                                                                                                                                                                                                                                                 |    |     |    |     |           | stallat    |    |         |           | or      |  |