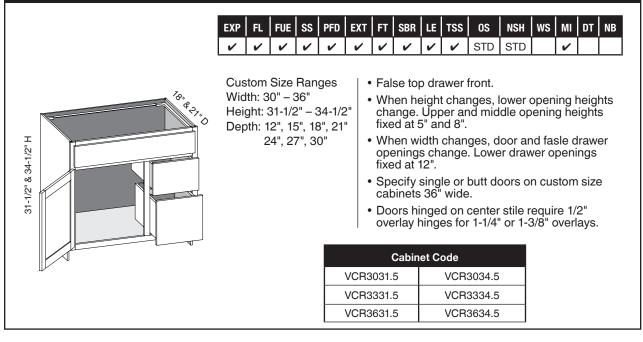

## VBF/CSBFD - Vanity Base Full Door

#### VBF/CSBFD - Vanity Base Full Door w/Butt Doors

| <sup>78*</sup> <sup>&amp; 2</sup> 1* <sub>0</sub> | <b>v</b><br>Custo | FUE              | ✓<br>ze R | ✓  | s   • | <ul><li>✓</li><li>10"</li></ul> |                | 🖌<br>hig             | ✔<br>h has                  | ✓<br>s no            | NSH<br>✓<br>shelv<br>s one | ✔<br>es.     | ~            | DT<br>✓ | NB |
|---------------------------------------------------|-------------------|------------------|-----------|----|-------|---------------------------------|----------------|----------------------|-----------------------------|----------------------|----------------------------|--------------|--------------|---------|----|
| 31-1/2" & 34-1/2" H                               |                   | nt: 10<br>n: 5-1 |           |    | •     | 28-<br>40-<br>Spe               | 1/16"<br>1/16" | – 4(<br>– 48<br>sing | )" hig<br>3" hig<br>Ie or l | h ha<br>h ha<br>butt | s two<br>s thre<br>doors   | shel<br>e sh | ves.<br>elve | s.      |    |
|                                                   |                   |                  |           | VB | F2431 |                                 | abinet         |                      | de<br>3F243                 | 4.5B                 | D                          |              |              |         |    |
|                                                   |                   |                  |           | VB | F2731 | I.5BD                           | >              | VE                   | 3F273                       | 4.5B                 | D                          |              |              |         |    |
|                                                   |                   |                  |           |    | F3031 | -                               | _              |                      | 3F303                       | -                    |                            |              |              |         |    |
|                                                   |                   |                  | L         | VB | F3631 | 1.5BE                           |                | VE                   | 3F363                       | 4.5B                 | D                          |              |              |         |    |