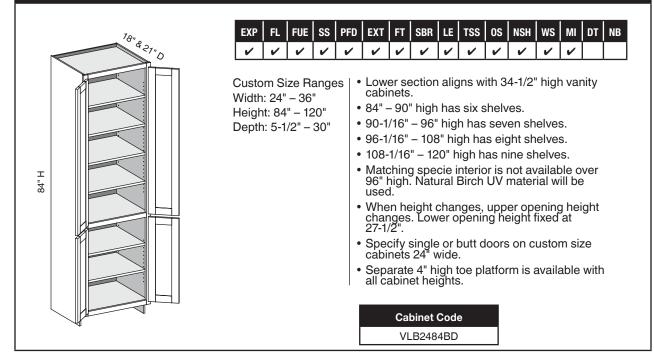

#### VLB/CSUCR - Vanity Linen Base Height

#### VLB/CSUCR - Vanity Linen Base Height w/Butt Doors