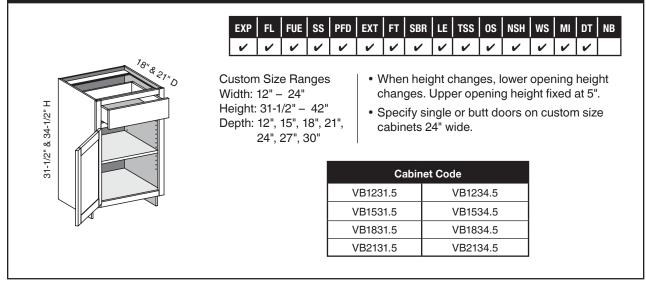

#### VB/CSB - Vanity Base

 Options Key:
 EXP = Exposed End(s)
 FL = Flush End(s)
 FUE = Flush Unexposed End(s)
 SS = Shaped Side
 PFD = Prep for False Door

 EXT = Extended Stile(s)
 FT = Flush Toe
 SBR = Shaped Bottom Rail
 LE = Leg Extension
 TSS = Toe Space Side
 OS = Omit Shelving

 NSH = No Shelf Holes
 WS = Solid Wood Shelves
 MI = Matching Interior
 DT = Dust Top
 NB = Natural Finished Bottom

8

#### VBF/CSBFD - Vanity Base Full Door w/Butt Doors

| <sup>78*</sup> <sup>&amp; 2</sup> 1* <sub>0</sub> | <b>v</b><br>Custo | FUE              | ✓<br>ze R | ✓  | s   • | <ul><li>✓</li><li>10"</li></ul> |                | 🖌<br>hig             | ✔<br>h has                  | ✓<br>s no            | NSH<br>✓<br>shelv<br>s one | ✔<br>es.     | ~            | DT<br>✓ | NB |
|---------------------------------------------------|-------------------|------------------|-----------|----|-------|---------------------------------|----------------|----------------------|-----------------------------|----------------------|----------------------------|--------------|--------------|---------|----|
| 31-1/2" & 34-1/2" H                               |                   | nt: 10<br>n: 5-1 |           |    | •     | 28-<br>40-<br>Spe               | 1/16"<br>1/16" | – 4(<br>– 48<br>sing | )" hig<br>3" hig<br>Ie or l | h ha<br>h ha<br>butt | s two<br>s thre<br>doors   | shel<br>e sh | ves.<br>elve | s.      |    |
|                                                   |                   |                  |           | VB | F2431 |                                 | abinet         |                      | de<br>3F243                 | 4.5B                 | D                          |              |              |         |    |
|                                                   |                   |                  |           | VB | F2731 | I.5BD                           | >              | VE                   | 3F273                       | 4.5B                 | D                          |              |              |         |    |
|                                                   |                   |                  |           |    | F3031 | -                               | _              |                      | 3F303                       | -                    |                            |              |              |         |    |
|                                                   |                   |                  | L         | VB | F3631 | 1.5BE                           |                | VE                   | 3F363                       | 4.5B                 | D                          |              |              |         |    |