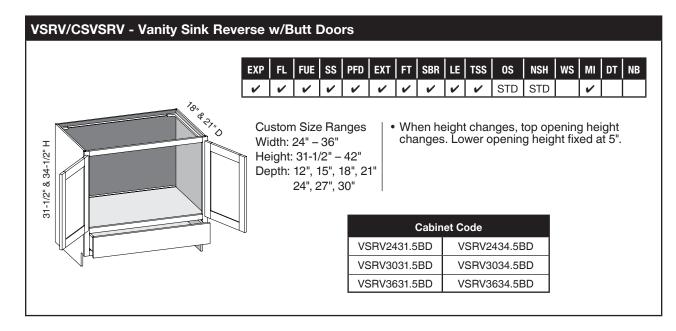

#### VB/CSB - Vanity Base





 Options Key:
 EXP = Exposed End(s)
 FL = Flush End(s)
 FUE = Flush Unexposed End(s)
 SS = Shaped Side
 PFD = Prep for False Door

 EXT = Extended Stile(s)
 FT = Flush Toe
 SBR = Shaped Bottom Rail
 LE = Leg Extension
 TSS = Toe Space Side
 OS = Omit Shelving

 NSH = No Shelf Holes
 WS = Solid Wood Shelves
 MI = Matching Interior
 DT = Dust Top
 NB = Natural Finished Bottom

8



#### VS/CSBS2D1D - Vanity Sink Two Door One Drawer





# 8





#### VBS/CSVBSCS - Vanity Base Sink w/Center Stile







#### VSRV/CSVSRVCS - Vanity Sink Reverse w/Center Stile



## VBF/CSBFD - Vanity Base Full Door



#### VBF/CSBFD - Vanity Base Full Door w/Butt Doors

| <sup>78*</sup> <sup>&amp; 2</sup> 1* <sub>0</sub> | <b>v</b><br>Custo | FUE              | ✓<br>ze R | ✓  | s   • | <ul><li>✓</li><li>10"</li></ul> |                | 🖌<br>hig             | ✔<br>h has                  | ✓<br>s no            | NSH<br>✓<br>shelv<br>s one | ✔<br>es.     | ~            | DT<br>✓ | NB |
|---------------------------------------------------|-------------------|------------------|-----------|----|-------|---------------------------------|----------------|----------------------|-----------------------------|----------------------|----------------------------|--------------|--------------|---------|----|
| 31-1