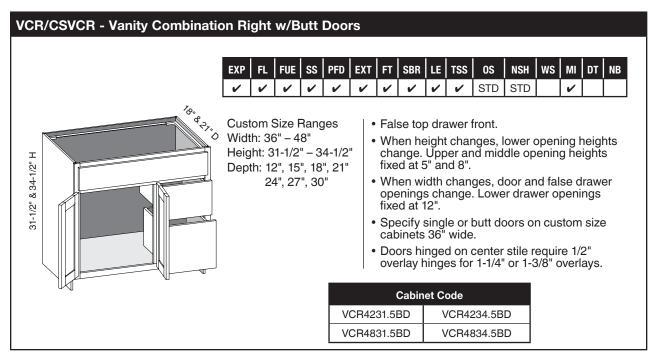

#### VCR/CSVCR - Vanity Combination Right

 Options Key:
 EXP = Exposed End(s)
 FL = Flush End(s)
 FUE = Flush Unexposed End(s)
 SS = Shaped Side
 PFD = Prep for False Door

 EXT = Extended Stile(s)
 FT = Flush Toe
 SBR = Shaped Bottom Rail
 LE = Leg Extension
 TSS = Toe Space Side
 OS = Omit Shelving

#### VC3DR/CSVC3DR - Vanity Combo Three Drawer Right

|                     | EXP    | FL              | FUE                                        | SS                      | PFD                     | EXT        | FT                                                                                                                                                                                                                                                                                                                                                                                                                                                                                                                                                                                                                                                                                                                                                                                                                                                                                                                                                                                                                                                                                                                                                                                                                                                                                                                                                                                                                                                                                                                                                                                                                                                                                                                                                                                                                                                                                                                                                                                                                                                                                                                                                                                                                                                                                                                                                                                                                                                                                                                                                                                                                                                                                                                                                                                                                                                                                                                                                                                                                                                                                                                                                                                                                                   | SBR                                                                                             | LE                                                       | TSS                                                                           | 0S                                         | NSH         | ws                                              | МІ                         | DT  | NB |
|---------------------|--------|-----------------|--------------------------------------------|-------------------------|-------------------------|------------|--------------------------------------------------------------------------------------------------------------------------------------------------------------------------------------------------------------------------------------------------------------------------------------------------------------------------------------------------------------------------------------------------------------------------------------------------------------------------------------------------------------------------------------------------------------------------------------------------------------------------------------------------------------------------------------------------------------------------------------------------------------------------------------------------------------------------------------------------------------------------------------------------------------------------------------------------------------------------------------------------------------------------------------------------------------------------------------------------------------------------------------------------------------------------------------------------------------------------------------------------------------------------------------------------------------------------------------------------------------------------------------------------------------------------------------------------------------------------------------------------------------------------------------------------------------------------------------------------------------------------------------------------------------------------------------------------------------------------------------------------------------------------------------------------------------------------------------------------------------------------------------------------------------------------------------------------------------------------------------------------------------------------------------------------------------------------------------------------------------------------------------------------------------------------------------------------------------------------------------------------------------------------------------------------------------------------------------------------------------------------------------------------------------------------------------------------------------------------------------------------------------------------------------------------------------------------------------------------------------------------------------------------------------------------------------------------------------------------------------------------------------------------------------------------------------------------------------------------------------------------------------------------------------------------------------------------------------------------------------------------------------------------------------------------------------------------------------------------------------------------------------------------------------------------------------------------------------------------------------|-------------------------------------------------------------------------------------------------|----------------------------------------------------------|-------------------------------------------------------------------------------|--------------------------------------------|-------------|-------------------------------------------------|----------------------------|-----|----|
|                     | ~      | ~               | ~                                          | ~                       | ~                       | ~          | ~                                                                                                                                                                                                                                                                                                                                                                                                                                                                                                                                                                                                                                                                                                                                                                                                                                                                                                                                                                                                                                                                                                                                                                                                                                                                                                                                                                                                                                                                                                                                                                                                                                                                                                                                                                                                                                                                                                                                                                                                                                                                                                                                                                                                                                                                                                                                                                                                                                                                                                                                                                                                                                                                                                                                                                                                                                                                                                                                                                                                                                                                                                                                                                                                                                    | ~                                                                                               | ~                                                        | ~                                                                             | STD                                        | STD         |                                                 | ~                          |     |    |
| 31-1/2" & 34-1/2" H | W<br>H | 'idth:<br>eight | m Siz<br>36" -<br>t: 31-<br>: 12",<br>24", | - 48"<br>I/2" -<br>15", | - 34-1<br>18", 2<br>30" | /2"<br>21" | dr<br>• W<br>he<br>op<br>• Do<br>ov<br>• Do<br>ov<br>• Do<br>ov<br>• 200<br>• 200<br>•<br>•<br>•<br>•<br>•<br>•<br>•<br>•<br>•<br>•<br>•<br>•<br>•<br>•<br>• | awer<br>hen h<br>eights<br>bening<br>bors h<br>verlay<br>Cabine<br>31.5<br>31.5<br>31.5<br>31.5 | ope<br>leigl<br>cha<br>g he<br>hing<br>hing<br>hing<br>( | nings<br>nt cha<br>ights<br>ed on<br>ges fo<br>ode<br>/C3DF<br>/C3DF<br>/C3DF | rema<br>anges,<br>Uppe<br>fixed a<br>cente | 5<br>5<br>5 | d.<br><sup>.</sup> ope<br>nidd<br>nd 8'<br>requ | ning<br>le<br>".<br>iire 1 | /2" | j. |