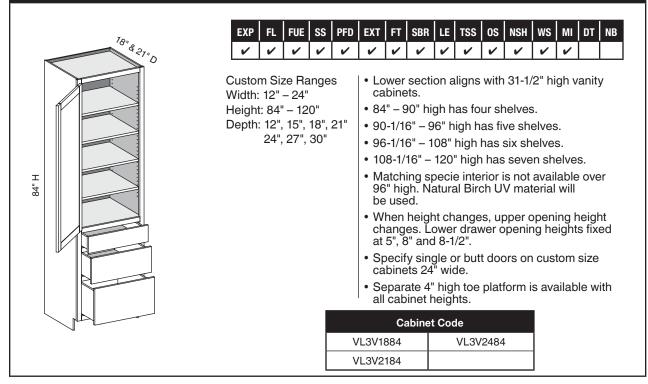

#### VL3V/CSVL3V - Vanity Linen Three Drawer Vanity Height

#### VL3V/CSVL3V - Vanity Linen Three Drawer Vanity Height w/Butt Doors

8