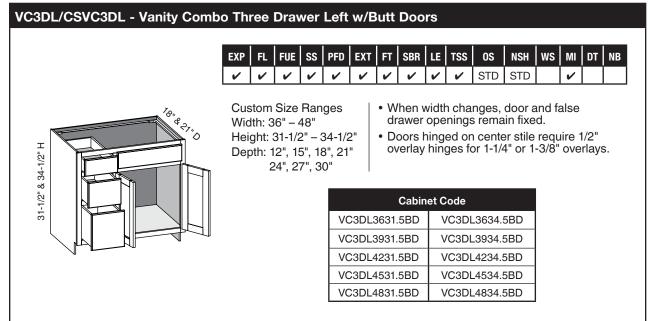

#### VC3DL/CSVC3DL - Vanity Combo Three Drawer Left

#### VC3DR/CSVC3DR - Vanity Combo Three Drawer Right

|                     | EXP    | FL              | FUE                                        | SS                      | PFD                     | EXT        | FT                                                                                                                                                                                                                                                                                                                                                                                                                                                                                                                                                                                                                                                                                                                                                                                                                                                                                                                                                                                                                                                                                                                                                                                                                                                                                                                                                                                                                                                                                                                                                                                                                                                                                                                                                                                                                                                                                                                                                                                                                                                                                                                                                                                                                                                                                                                                                                                                                                                                                                                                                                                                                                                                                                                                                                                                                                                                                                                                                                                                                                                                                                                                                                                                                                   | SBR                                                                                             | LE                                                       | TSS                                                                           | 0S                                         | NSH         | ws                                              | МІ                         | DT  | NB |
|---------------------|--------|-----------------|--------------------------------------------|-------------------------|-------------------------|------------|--------------------------------------------------------------------------------------------------------------------------------------------------------------------------------------------------------------------------------------------------------------------------------------------------------------------------------------------------------------------------------------------------------------------------------------------------------------------------------------------------------------------------------------------------------------------------------------------------------------------------------------------------------------------------------------------------------------------------------------------------------------------------------------------------------------------------------------------------------------------------------------------------------------------------------------------------------------------------------------------------------------------------------------------------------------------------------------------------------------------------------------------------------------------------------------------------------------------------------------------------------------------------------------------------------------------------------------------------------------------------------------------------------------------------------------------------------------------------------------------------------------------------------------------------------------------------------------------------------------------------------------------------------------------------------------------------------------------------------------------------------------------------------------------------------------------------------------------------------------------------------------------------------------------------------------------------------------------------------------------------------------------------------------------------------------------------------------------------------------------------------------------------------------------------------------------------------------------------------------------------------------------------------------------------------------------------------------------------------------------------------------------------------------------------------------------------------------------------------------------------------------------------------------------------------------------------------------------------------------------------------------------------------------------------------------------------------------------------------------------------------------------------------------------------------------------------------------------------------------------------------------------------------------------------------------------------------------------------------------------------------------------------------------------------------------------------------------------------------------------------------------------------------------------------------------------------------------------------------------|-------------------------------------------------------------------------------------------------|----------------------------------------------------------|-------------------------------------------------------------------------------|--------------------------------------------|-------------|-------------------------------------------------|----------------------------|-----|----|
|                     | ~      | ~               | ~                                          | ~                       | ~                       | ~          | ~                                                                                                                                                                                                                                                                                                                                                                                                                                                                                                                                                                                                                                                                                                                                                                                                                                                                                                                                                                                                                                                                                                                                                                                                                                                                                                                                                                                                                                                                                                                                                                                                                                                                                                                                                                                                                                                                                                                                                                                                                                                                                                                                                                                                                                                                                                                                                                                                                                                                                                                                                                                                                                                                                                                                                                                                                                                                                                                                                                                                                                                                                                                                                                                                                                    | ~                                                                                               | ~                                                        | ~                                                                             | STD                                        | STD         |                                                 | ~                          |     |    |
| 31-1/2" & 34-1/2" H | W<br>H | 'idth:<br>eight | m Siz<br>36" -<br>t: 31-<br>: 12",<br>24", | - 48"<br>I/2" -<br>15", | - 34-1<br>18", 2<br>30" | /2"<br>21" | dr<br>• W<br>he<br>op<br>• Do<br>ov<br>• Do<br>ov<br>• Do<br>ov<br>• 200<br>• 200<br>•<br>•<br>•<br>•<br>•<br>•<br>•<br>•<br>•<br>•<br>•<br>•<br>•<br>•<br>• | awer<br>hen h<br>eights<br>bening<br>bors h<br>verlay<br>Cabine<br>31.5<br>31.5<br>31.5<br>31.5 | ope<br>leigl<br>cha<br>g he<br>hing<br>hing<br>hing<br>( | nings<br>nt cha<br>ights<br>ed on<br>ges fo<br>ode<br>/C3DF<br>/C3DF<br>/C3DF | rema<br>anges,<br>Uppe<br>fixed a<br>cente | 5<br>5<br>5 | d.<br><sup>.</sup> ope<br>nidd<br>nd 8'<br>requ | ning<br>le<br>".<br>iire 1 | /2" | j. |