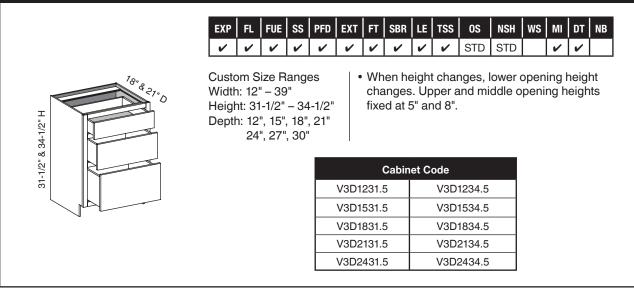

#### V3D/CSB3D - Vanity Three Drawer

| /4D/CSB4D - Vanity Four Dra | awer                             |                            |                 |                     |                |      |       |     |      |       |        |                  |    |    |    |    |
|-----------------------------|----------------------------------|----------------------------|-----------------|---------------------|----------------|------|-------|-----|------|-------|--------|------------------|----|----|----|----|
|                             | EXP                              | FL                         | FUE             | SS                  | PFD            | EXT  | FT    | SBR | LE   | TSS   | 0S     | NSH              | ws | МІ | DT | NB |
|                             | ~                                | ~                          | ~               | ~                   | ~              | ~    | ~     | ~   | ~    | •     | STD    | STD              |    | ~  | ~  |    |
| 31-1/2" & 34-1/2" H         | Custo<br>Width<br>Heigh<br>Depth | h: 12"<br>ht: 31<br>h: 12' | ' – 39<br>-1/2" | )"<br>- 34<br>, 18" | -1/2"<br>, 21" |      | cha   |     | . Ūp | per c |        | ower (<br>g heig |    |    |    |    |
| 3                           |                                  |                            |                 |                     |                | V4D1 |       | -   |      |       | 1234.5 |                  |    |    |    |    |
|                             |                                  |                            |                 |                     |                | V4D1 | 531.  | 5   |      | V4D   | 1534.5 |                  |    |    |    |    |
|                             |                                  |                            |                 |                     |                | V4D1 | 831.5 | 5   |      | V4D   | 1834.5 |                  |    |    |    |    |
|                             |                                  |                            |                 |                     |                | V4D2 | 101 0 | -   |      |       | 2134.5 |                  |    |    |    |    |
|                             |                                  |                            |                 |                     |                | V4D2 | 131.3 | ,   |      | V4D   | 2134.5 |                  |    |    |    |    |