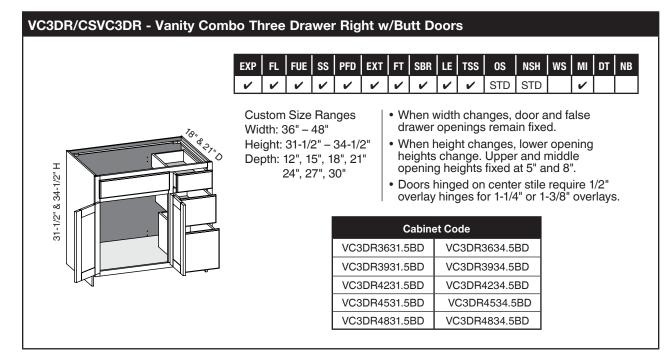

#### VC3DR/CSVC3DR - Vanity Combo Three Drawer Right

|                     | EXP    | FL              | FUE                                        | SS                      | PFD                     | EXT        | FT                                                                                                                                                                                                                                                                                                                                                                                                                                                                                                                                                                                                                                                                                                                                                                                                                                                                                                                                                                                                                                                                                                                                                                                                                                                                                                                                                                                                                                                                                                                                                                                                                                                                                                                                                                                                                                                                                                                                                                                                                                                                                                                                                                                                                                                                                                                                                                                                                                                                                                                                                                                                                                                                                                                                                                                                                                                                                                                                                                                                                                                                                                                                                                                                                                   | SBR                                                                                             | LE                                                       | TSS                                                                           | 0S                                         | NSH         | ws                                              | МІ                         | DT  | NB |
|---------------------|--------|-----------------|--------------------------------------------|-------------------------|-------------------------|------------|--------------------------------------------------------------------------------------------------------------------------------------------------------------------------------------------------------------------------------------------------------------------------------------------------------------------------------------------------------------------------------------------------------------------------------------------------------------------------------------------------------------------------------------------------------------------------------------------------------------------------------------------------------------------------------------------------------------------------------------------------------------------------------------------------------------------------------------------------------------------------------------------------------------------------------------------------------------------------------------------------------------------------------------------------------------------------------------------------------------------------------------------------------------------------------------------------------------------------------------------------------------------------------------------------------------------------------------------------------------------------------------------------------------------------------------------------------------------------------------------------------------------------------------------------------------------------------------------------------------------------------------------------------------------------------------------------------------------------------------------------------------------------------------------------------------------------------------------------------------------------------------------------------------------------------------------------------------------------------------------------------------------------------------------------------------------------------------------------------------------------------------------------------------------------------------------------------------------------------------------------------------------------------------------------------------------------------------------------------------------------------------------------------------------------------------------------------------------------------------------------------------------------------------------------------------------------------------------------------------------------------------------------------------------------------------------------------------------------------------------------------------------------------------------------------------------------------------------------------------------------------------------------------------------------------------------------------------------------------------------------------------------------------------------------------------------------------------------------------------------------------------------------------------------------------------------------------------------------------------|-------------------------------------------------------------------------------------------------|----------------------------------------------------------|-------------------------------------------------------------------------------|--------------------------------------------|-------------|-------------------------------------------------|----------------------------|-----|----|
|                     | ~      | ~               | ~                                          | ~                       | ~                       | ~          | ~                                                                                                                                                                                                                                                                                                                                                                                                                                                                                                                                                                                                                                                                                                                                                                                                                                                                                                                                                                                                                                                                                                                                                                                                                                                                                                                                                                                                                                                                                                                                                                                                                                                                                                                                                                                                                                                                                                                                                                                                                                                                                                                                                                                                                                                                                                                                                                                                                                                                                                                                                                                                                                                                                                                                                                                                                                                                                                                                                                                                                                                                                                                                                                                                                                    | ~                                                                                               | ~                                                        | ~                                                                             | STD                                        | STD         |                                                 | ~                          |     |    |
| 31-1/2" & 34-1/2" H | W<br>H | 'idth:<br>eight | m Siz<br>36" -<br>t: 31-<br>: 12",<br>24", | - 48"<br>I/2" -<br>15", | - 34-1<br>18", 2<br>30" | /2"<br>21" | dr<br>• W<br>he<br>op<br>• Do<br>ov<br>• Do<br>ov<br>• Do<br>ov<br>• 200<br>• 200<br>•<br>•<br>•<br>•<br>•<br>•<br>•<br>•<br>•<br>•<br>•<br>•<br>•<br>•<br>• | awer<br>hen h<br>eights<br>bening<br>bors h<br>verlay<br>Cabine<br>31.5<br>31.5<br>31.5<br>31.5 | ope<br>leigl<br>cha<br>g he<br>hing<br>hing<br>hing<br>( | nings<br>nt cha<br>ights<br>ed on<br>ges fo<br>ode<br>/C3DF<br>/C3DF<br>/C3DF | rema<br>anges,<br>Uppe<br>fixed a<br>cente | 5<br>5<br>5 | d.<br><sup>.</sup> ope<br>nidd<br>nd 8'<br>requ | ning<br>le<br>".<br>iire 1 | /2" | j. |