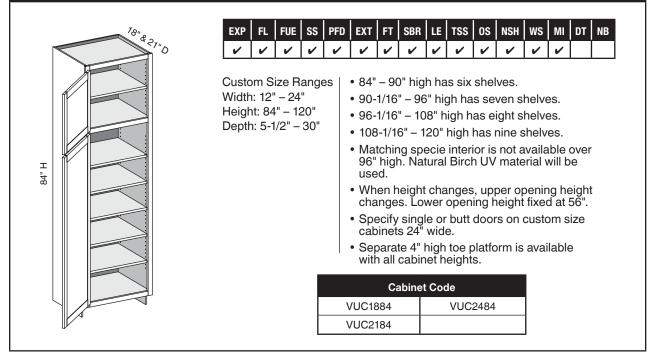

UV material will be 8 used. • When height changes, upper opening height changes. Lower opening height fixed at 24-1/Ž". Specify single or butt doors on custom size cabinets 24" wide. Separate 4" high toe platform is available with all cabinet heights. Cabinet Code VLV2484BD

 Options Key:
 EXP = Exposed End(s)
 FL = Flush End(s)
 FUE = Flush Unexposed End(s)
 SS = Shaped Side
 PFD = Prep for False Door

 EXT = Extended Stile(s)
 FT = Flush Toe
 SBR = Shaped Bottom Rail
 LE = Leg Extension
 TSS = Toe Space Side
 OS = Omit Shelving

 NSH = No Shelf Holes
 WS = Solid Wood Shelves
 MI = Matching Interior
 DT = Dust Top
 NB = Natural Finished Bottom

8



#### VLB/CSUCR - Vanity Linen Base Height



#### VLB/CSUCR - Vanity Linen Base Height w/Butt Doors





#### **VUC/CSUC - Vanity Utility**



#### VUC/CSUC - Vanity Utility w/Butt Doors





#### VL3V/CSVL3V - Vanity Linen Three Drawer Vanity Height



#### VL3V/CSVL3V - Vanity Linen Three Drawer Vanity Height w/Butt Doors



8



## VL3B/CSU3D - Vanity Linen Three Drawer Base Height

| H-19 | EXP         FL         FUE         S           ✓         ✓         ✓         ✓         ✓         ✓           Custom Size Ran         Width: 12" – 24"         Height: 84" – 120"         Depth: 12", 15", 18         24", 27", 36 | '<br>3", 21" | <ul> <li>Lov<br/>var</li> <li>84'</li> <li>90-</li> <li>96-</li> <li>108</li> <li>Ma<br/>96'</li> <li>be</li> <li>Wh<br/>cha<br/>at \$</li> <li>Spi<br/>cat</li> <li>Se</li> </ul> | wers<br>hity c<br>-1/16<br>-1/16<br>-1/16<br>-1/16<br>-1/16<br>-1/16<br>-1/16<br>-1/16<br>-1/16<br>-1/16<br>-1/16<br>-1