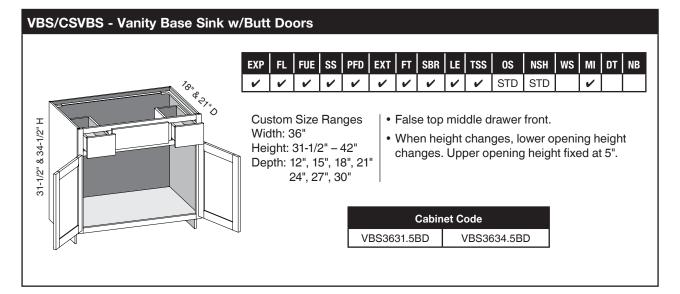

#### VBF/CSBFD - Vanity Base Full Door w/Butt Doors

| <sup>78*</sup> <sup>&amp; 2</sup> 1* <sub>0</sub> | <b>v</b><br>Custo | FUE              | ✓<br>ze R | ✓  | s   • | <ul><li>✓</li><li>10"</li></ul> |                | 🖌<br>hig             | ✔<br>h has                  | ✓<br>s no            | NSH<br>✓<br>shelv<br>s one | ✔<br>es.     | ~            | DT<br>✓ | NB |
|---------------------------------------------------|-------------------|------------------|-----------|----|-------|---------------------------------|----------------|----------------------|-----------------------------|----------------------|----------------------------|--------------|--------------|---------|----|
| 31-1/2" & 34-1/2" H                               |                   | nt: 10<br>n: 5-1 |           |    | •     | 28-<br>40-<br>Spe               | 1/16"<br>1/16" | – 4(<br>– 48<br>sing | )" hig<br>3" hig<br>Ie or l | h ha<br>h ha<br>butt | s two<br>s thre<br>doors   | shel<br>e sh | ves.<br>elve | s.      |    |
|                                                   |                   |                  |           | VB | F2431 |                                 | abinet         |                      | de<br>3F243                 | 4.5B                 | D                          |              |              |         |    |
|                                                   |                   |                  |           | VB | F2731 | I.5BD                           | >              | VE                   | 3F273                       | 4.5B                 | D                          |              |              |         |    |
|                                                   |                   |                  |           |    | F3031 | -                               | _              |                      | 3F303                       | -                    |                            |              |              |         |    |
|                                                   |                   |                  | L         | VB | F3631 | 1.5BE                           |                | VE                   | 3F363                       | 4.5B                 | D                          |              |              |         |    |