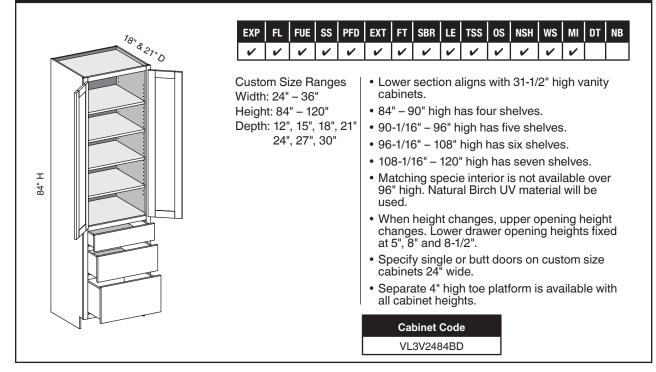

#### VLV/CSVLV - Vanity Linen Vanity Height

#### VLV/CSVLV - Vanity Linen Vanity Height w/Butt Doors FUE SS LE NB EXP FL PFD EXT FT SBR TSS **0S** NSH WS MI DT <sup>78"</sup><sup>& 21"</sup>D V ~ V ~ 1 1 V V V 1 ~ ~ 1 · Lower section aligns with 31-1/2" high vanity Custom Size Ranges cabinets. Width: 24" - 36" Height: 84" - 120" 84" – 90" high has six shelves. Depth: 5-1/2" - 30" • 90-1/16" - 96" high has seven shelves. • 96-1/16" - 108" high has eight shelves. • 108-1/16" - 120" high has nine shelves. • Matching specie interior is not available over т 96" high. Natural Birch UV material will be 8 used. • When height changes, upper opening height changes. Lower opening height fixed at 24-1/Ž". Specify single or butt doors on custom size cabinets 24" wide. Separate 4" high toe platform is available with all cabinet heights. Cabinet Code VLV2484BD