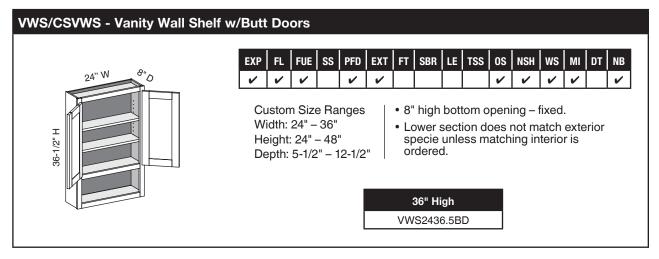

<br>terial | s.<br>s.<br>elve<br>able<br>will | s.<br>e ove<br>be<br>neigl | er |
|              |                                                                  |                 |     | • Sp<br>ca<br>• Se                                                   | bine<br>bine<br>para<br>cabi | y sing<br>ts 24'                                                       | gle o<br>" wic<br>higl<br>heigh<br>Code                 | er butt<br>de.<br>h toe<br>hts.                                      |                                                                    | ors or                                                                            |                                                  |                                  |                            |    |

8

#### VW/CSW - Vanity Wall









 Options Key:
 EXP = Exposed End(s)
 FL = Flush End(s)
 FU = Flush Unexposed End(s)
 SS = Shaped Side
 PFD = Prep for False Door

 EXT = Extended Stile(s)
 FT = Flush Toe
 SBR = Shaped Bottom Rail
 LE = Leg Extension
 TSS = Toe Space Side
 OS = Omit Shelving

 NSH = No Shelf Holes
 WS = Solid Wood Shelves
 MI = Matching Interior
 DT = Dust Top
 NB = Natural Finished Bottom

8



#### WHV/CSWHV - Wall Hung Vanity w/Butt Doors







## WHV2D/CSWHV2D - Wall Hung Vanity Two Drawers

|                            | EXP<br>V                                                                                                                                      | FL<br>✓                 | FUE<br>✓                          | SS         | PFD<br>✓ | EXT<br>V