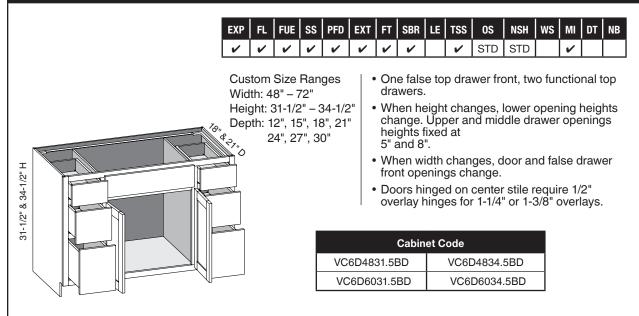

| VCFD3DR4231.5BD                                                                                                                            | VCFD3DR4234.5BD                                                               |
|                            | VCFD3DR4531.5BD                                                                                                                            |                                                                               |
|                            | VCFD3DR4831.5BD                                                                                                                            | VCFD3DR4834.5BD                                                               |



#### VC6D/CSVC6D - Vanity Combination Six Drawer w/Butt Doors







#### VLV/CSVLV - Vanity Linen Vanity Height



#### VLV/CSVLV - Vanity Linen Vanity Height w/Butt Doors FUE SS LE NB EXP FL PFD EXT FT SBR TSS **0S** NSH WS MI DT <sup>78"</sup><sup>& 21"</sup>D V ~ V ~ 1 1 V V V 1 ~ ~ 1 · Lower section aligns with 31-1/2" high vanity Custom Size Ranges cabinets. Width: 24" - 36" Height: 84" - 120" 84" – 90" high has six shelves. Depth: 5-1/2" - 30" • 90-1/16" - 96" high has seven shelves. • 96-1/16" - 108" high has eight shelves. • 108-1/16" - 120" high has nine shelves. • Matching specie interior is not available over т 96" high. Natural Birch UV material will be 8 used. • When height changes, upper opening height changes. Lower opening height fixed at 24-1/Ž". Specify single or butt doors on custom size cabinets 24" wide. Separate 4" high toe plat