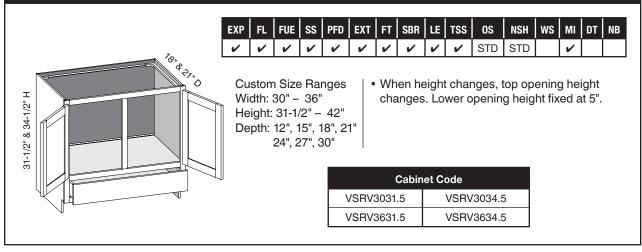

#### VB/CSB - Vanity Base





 Options Key:
 EXP = Exposed End(s)
 FL = Flush End(s)
 FUE = Flush Unexposed End(s)
 SS = Shaped Side
 PFD = Prep for False Door

 EXT = Extended Stile(s)
 FT = Flush Toe
 SBR = Shaped Bottom Rail
 LE = Leg Extension
 TSS = Toe Space Side
 OS = Omit Shelving

 NSH = No Shelf Holes
 WS = Solid Wood Shelves
 MI = Matching Interior
 DT = Dust Top
 NB = Natural Finished Bottom

8



#### VS/CSBS2D1D - Vanity Sink Two Door One Drawer





# 8





#### VBS/CSVBSCS - Vanity Base Sink w/Center Stile







#### VSRV/CSVSRVCS - Vanity Sink Reverse w/Center Stile



## VBF/CSBFD - Vanity Base Full Door



#### VBF/CSBFD - Vanity Base Full Door w/Butt Doors

| <sup>78*</sup> <sup>&amp; 2</sup> 1* <sub>0</sub> | <b>v</b><br>Custo | FUE              | ✓<br>ze R | ✓  | s   • | <ul><li>✓</li><li>10"</li></ul> |                | 🖌<br>hig             | ✔<br>h has                  | ✓<br>s no            | NSH<br>✓<br>shelv<br>s one | ✔<br>es.     | ~            | DT<br>✓ | NB |
|---------------------------------------------------|-------------------|------------------|-----------|----|-------|---------------------------------|----------------|----------------------|-----------------------------|----------------------|----------------------------|--------------|--------------|---------|----|
| 31-1/2" & 34-1/2" H                               |